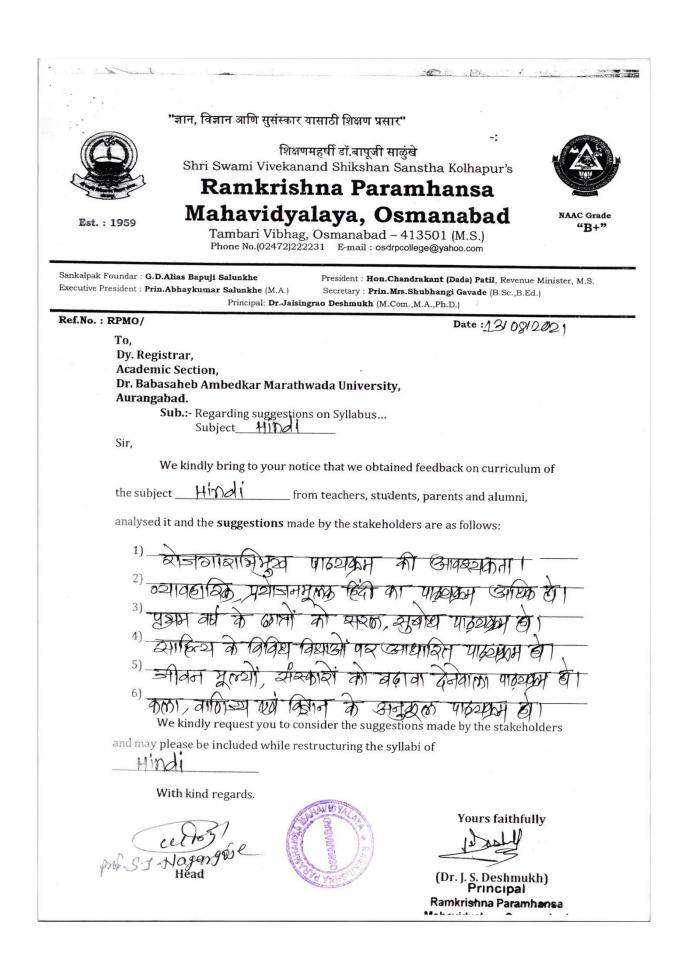

### Feedback on Curriculum and Action Taken Report

| Sr. No. | Particulars                                    |          | Link          |
|---------|------------------------------------------------|----------|---------------|
|         |                                                | Student  | View Document |
| 1       | Filled Feedback<br>form of all<br>stakeholders | Teacher  | View Document |
|         |                                                | Alumni   | View Document |
|         |                                                | Employer | View Document |
| 2       | Analysis of Feedback                           |          | View Document |
| 3       | Action Taken Report                            |          | View Document |