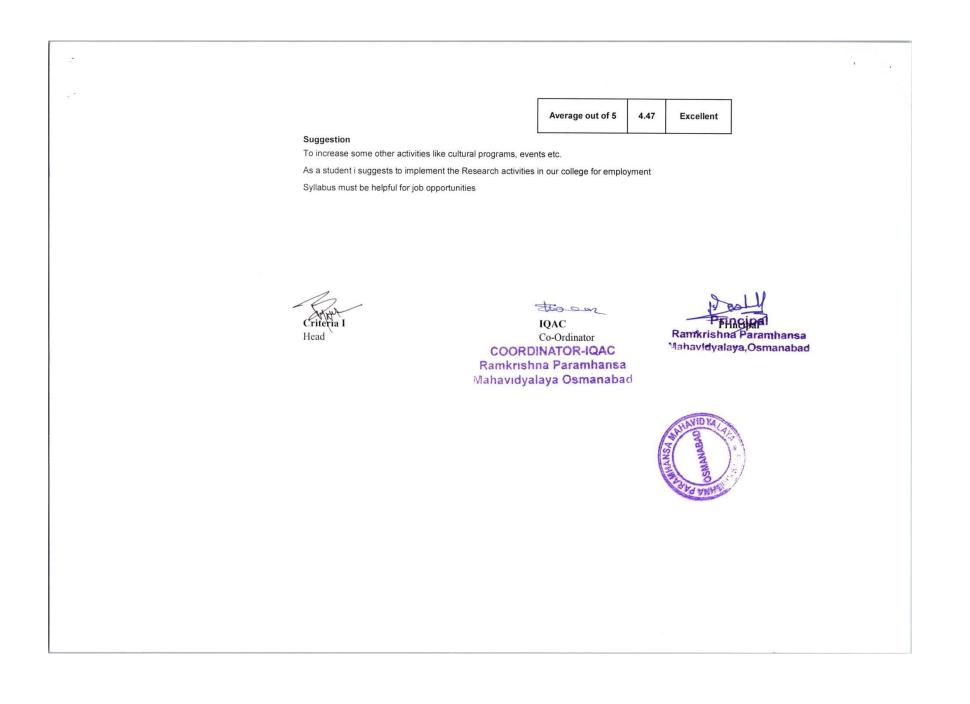

2019                             | 5   | 5   | 5   | 4   | 4   | 4   | 27    | 4.50    |
| 20      | Sourav Sunil Chavan        | Electronics | 9545409440       | 2020                             | 4   | 4   | 3   | 3   | 3   | 3   | 20    | 3.33    |
| 21      | Suchita Nitin Ingale       | Electronics | 8857040136       | 2020                             | 4   | 3   | 3   | 2   | 4   | 5   | 21    | 3.50    |
|         |                            |             |                  | Total                            | 96  | 99  | 90  | 93  | 91  | 94  | 563   | 93.83   |
|         |                            |             |                  | Average                          | 4.6 | 4.7 | 4.3 | 4.4 | 4.3 | 4.5 | 26.8  | 4.47    |

#### Alumni Feedback on curricculum of Electronics

.

-



| Sr.<br>No. | Name of the Alumni            | Subject | Mobile<br>number | Year of<br>Passing the<br>Degree | Q.1 | Q.2 | Q.3 | Q.4 | Q.5 | Q.6 | Total | Average |
|------------|-------------------------------|---------|------------------|----------------------------------|-----|-----|-----|-----|-----|-----|-------|---------|
| 1          | Mane Sneha rajendra           | English | 9359654488       | 2020                             | 3   | 2   | 2   | 3   | 4   | 2   | 16    | 2.67    |
| 2          | Jaybhay pooja vijay           | English | 9561532725       | 2020                             | 3   | 3   | 4   | 3   | 3   | 3   | 19    | 3.17    |
| 3          | GHUGE SAGAR SUDHIR            | English | 7276778794       | 2018                             | 5   | 5   | 5   | 5   | 5