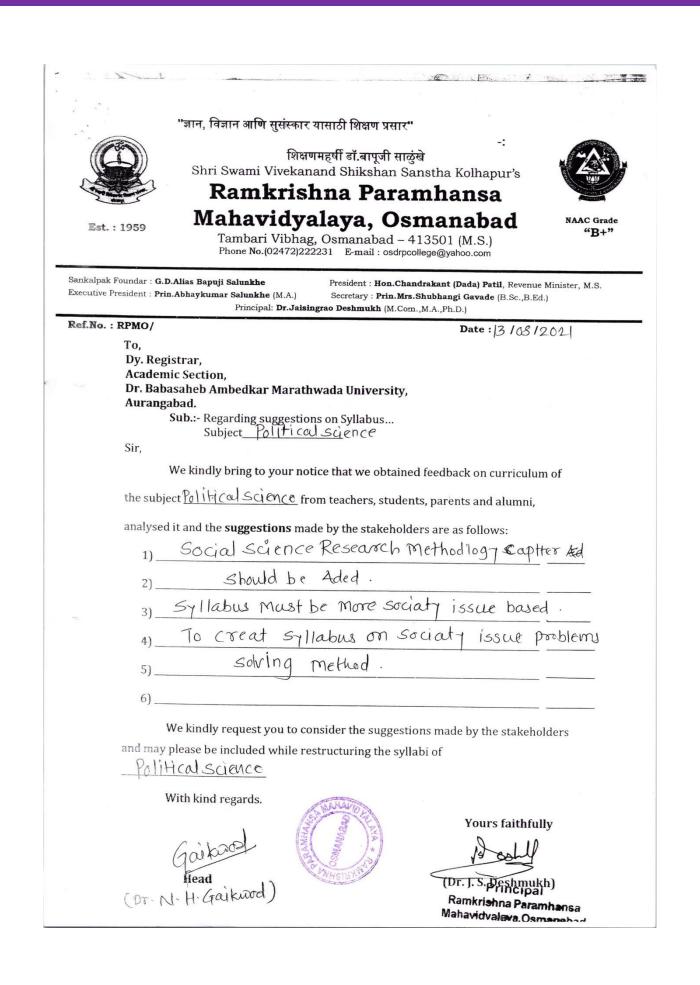

### Feedback on Curriculum and Action Taken Report

| Sr. No. | Particulars                                    |          | Link          |
|---------|------------------------------------------------|----------|---------------|
|         |                                                | Student  | View Document |
| 1       | Filled Feedback<br>form of all<br>stakeholders | Teacher  | View Document |
|         |                                                | Alumni   | View Document |
|         |                                                | Employer | View Document |
| 2       | Analysis of Feedback                           |          | View Document |
| 3       | Action Taken Report                            |          | View Document |