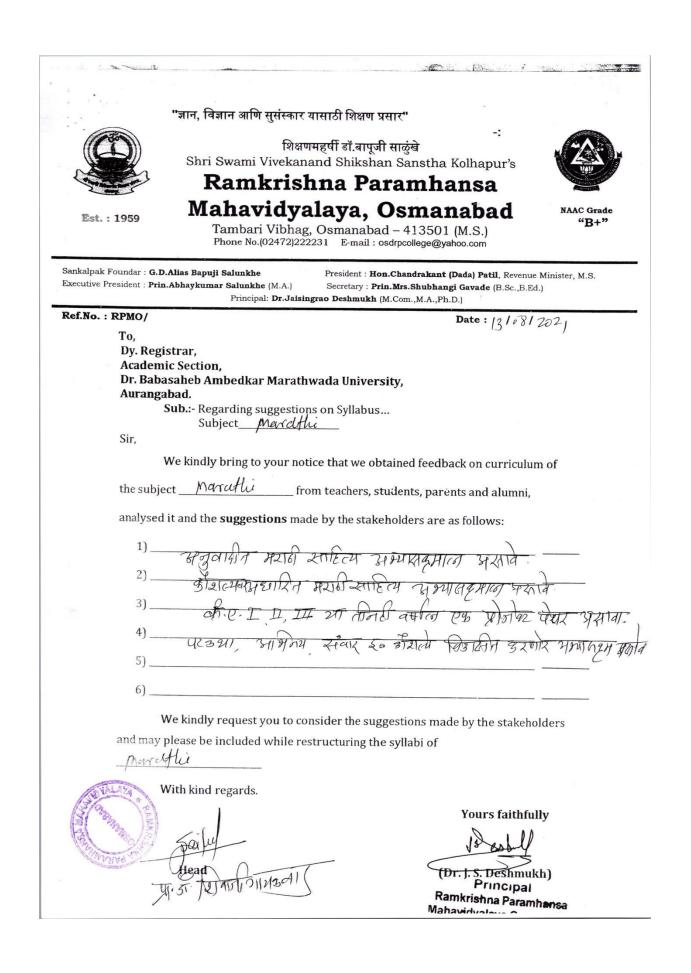

. : RPMO/ Date: 12/08/2021 To, Dy. Registrar, Academic Section, Dr. Babasaheb Ambedkar Marathwada University, Aurangabad. Sub.:- Regarding suggestions on Syllabus... Subject Sociology Sir, We kindly bring to your notice that we obtained feedback on curriculum of analysed it and the suggestions made by the stakeholders are as follows: 1) Locial, Problems will be dissenss in University Syllabus. 2) tarmere sus 3 Some Reginal issuer like 4) include in University Syllabul Escann, Contor and guidance. 5A Compatation 6) amanged in Gellege, Campus. We kindly request you to consider the suggestions made by the stakeholders and may please be included while restructuring the syllabi of Seciology With kind regards. **Yours faithfully** Head (Dr. J. S. Destimukh) Principal Ramkrishna Paramhanea 84-L





|                                                                                                                 |                                                      |                                                                                                                | 1 Frith. 1                                                                                                               |
|-----------------------------------------------------------------------------------------------------------------|------------------------------------------------------|----------------------------------------------------------------------------------------------------------------|----------------------------------------------------------------------------------------------------------