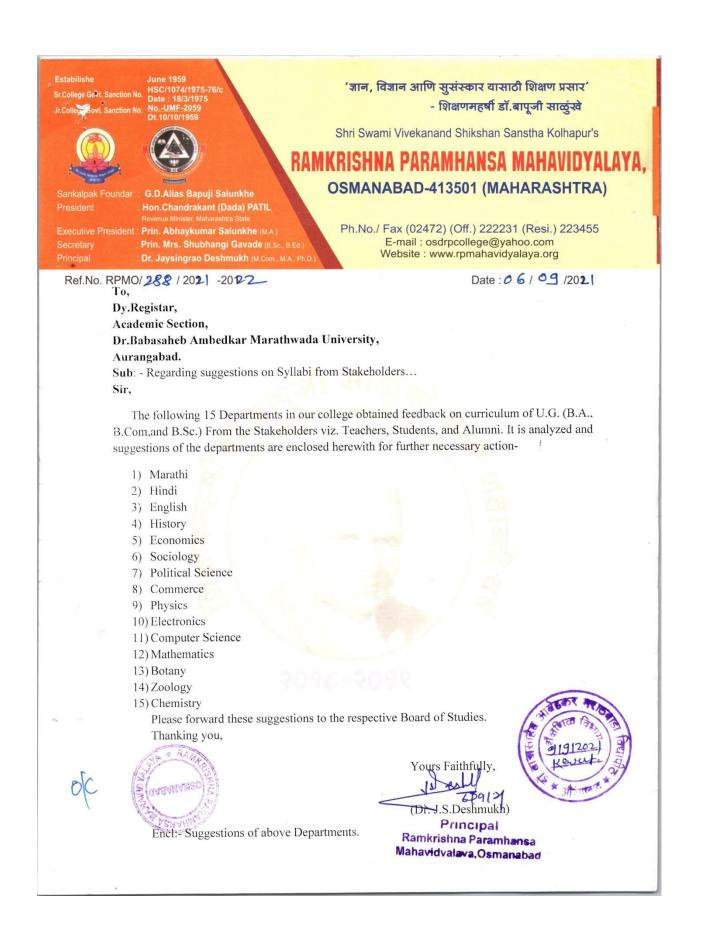

### Feedback on Curriculum and Action Taken Report

| Sr. No. | Particulars                                    |          | Link          |
|---------|------------------------------------------------|----------|---------------|
|         |                                                | Student  | View Document |
| 1       | Filled Feedback<br>form of all<br>stakeholders | Teacher  | View Document |
|         |                                                | Alumni   | View Document |
|         |                                                | Employer | View Document |
| 2       | Analysis of Feedback                           |          | View Document |
| 3       | Action Taken Report                            |          | View Document |