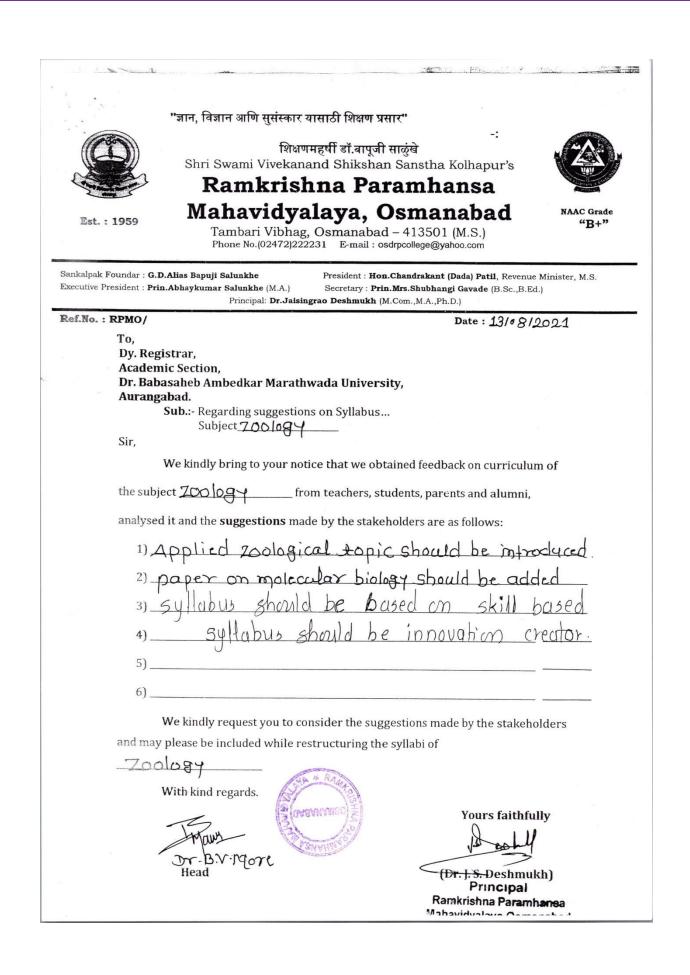

: RPMO/ Date: 12/08/2021 To, Dy. Registrar, Academic Section, Dr. Babasaheb Ambedkar Marathwada University, Aurangabad. Sub.:- Regarding suggestions on Syllabus... Subject Sociology Sir, We kindly bring to your notice that we obtained feedback on curriculum of analysed it and the suggestions made by the stakeholders are as follows: 1) Locial, Problems will be dissenss in University Syllabus. 2) tarmere sus 3 Some Reginal issuer like 4) include in University Syllabul Escann, Contor and guidance. 5A Compatation 6) amanged in Gellege, Campus. We kindly request you to consider the suggestions made by the stakeholders and may please be included while restructuring the syllabi of Seciology With kind regards. **Yours faithfully** Head (Dr. J. S. Destimukh) Principal Ramkrishna Paramhanea 84-L





|                                                                                                                 |                                                      |                                                                                                                | 1 Frith. 1                                                                                                               |
|-----------------------------------------------------------------------------------------------------------------|------------------------------------------------------|----------------------------------------------------------------------------------------------------------------|------------------------------------------------------------------------------------------------------------