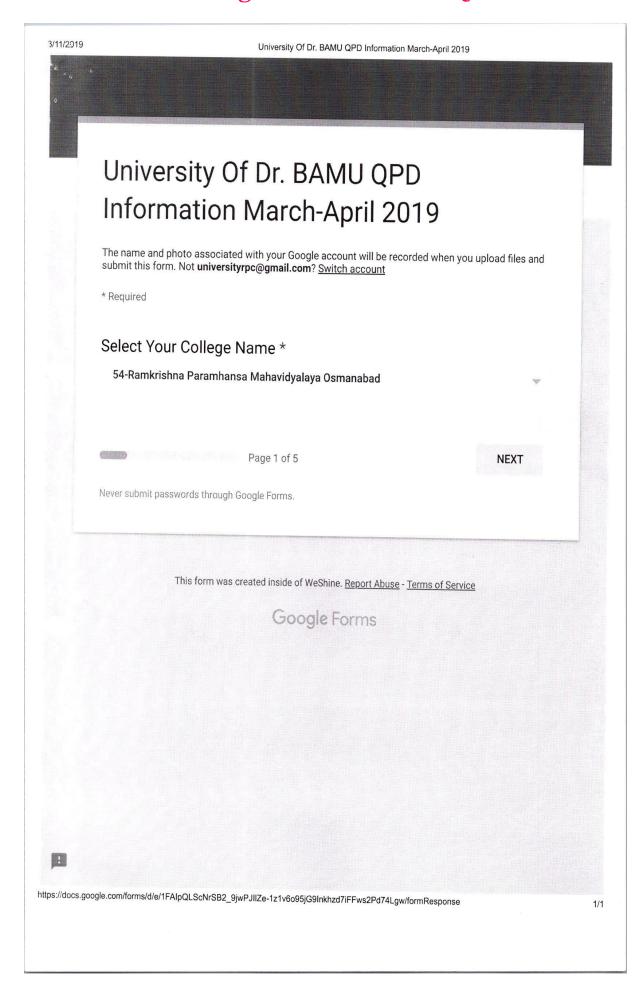

## Letter of Online Question Paper Distribution System (QPDS)

Ref. No. Exam/Conf./QPDS/2017 Important Notice

Date:-10.03.2017

To

The Principals,

All Affiliated Colleges

Dr. Babasaheb Ambedkar Marathwada University,

Aurangabad.

Subject;- Regarding Requirement to Online Question Paper Distribution System QPDS for the Examinations of March/April (Summer) - 2017

Sir/Madam,

With reference to the subject noted above I am directed to inform you that Dr. Babasaheb Ambedkar Marathwada University, Examinations of undergraduate & post graduate courses for March/April (Summer) 2017, are scheduled from 16.03.2017 & 24.03.2017 respectively. The Question papers for all Semesters will be distributed through online (QPDS) to all examinations centers.

Therefore the Mock drill for the said Q.P. distribution system is scheduled within  $10^{th}$  March -2017 to  $11^{th}$  March -2017. at 11am to 03pm.

You are required the following hardware and other facilities will be there.

| 01. | Dedicated room as a control room with cctv camera for Question paper downloading, photocopy and stapling, enveloping etc. |  |
|-----|---------------------------------------------------------------------------------------------------------------------------|--|
| 02. | Authentic persons allowed to enter in control room, Issue appointment letters to those person.                            |  |
| 03. | Preserve the cctv camera footage                                                                                          |  |
| 04. | Internet connection with Static IP                                                                                        |  |
| 05. | Dedicated Computer with Web Camera attached and functional.                                                               |  |
| 06. | Min 02 MBPS Internet Connectivity (Broadband/Lease)                                                                       |  |
| 07. | Min 01 Backup internet Connection (Wireless Dongle)                                                                       |  |
| 08. | Hi-Speed Printer and Hi Speed Xerox Machine.                                                                              |  |
| 09. | Exam Officer to be Appointed for the Entire Exam.                                                                         |  |
| 10. | Examination officer have a mobile phone (Which should not be a samart phone, camera phone) belongs to college only.       |  |
| 11. | You have to fill the form below.                                                                                          |  |
| 12. | On the following Link https://docs.google.com/forms/d/e/1FAIpQLSdEQgsCITIt1shJKICSO-IBUD4GRIC-Q_L29Vp1FH0TK1_ScA/viewform |  |
|     | Please use updated browsers (Mozilla Firefox OR Google chrome)                                                            |  |

Respective centers are required to fill up the information on above link before  $06^{th}$  March-2017 in the office time.

For any queries please communicate to us on mail I.D <a href="mailto:bamu.qpd@gmail.com">bamu.qpd@gmail.com</a> or Telephonic Contact to us on 0240-2403177, 0240-403188 or 7028465343.