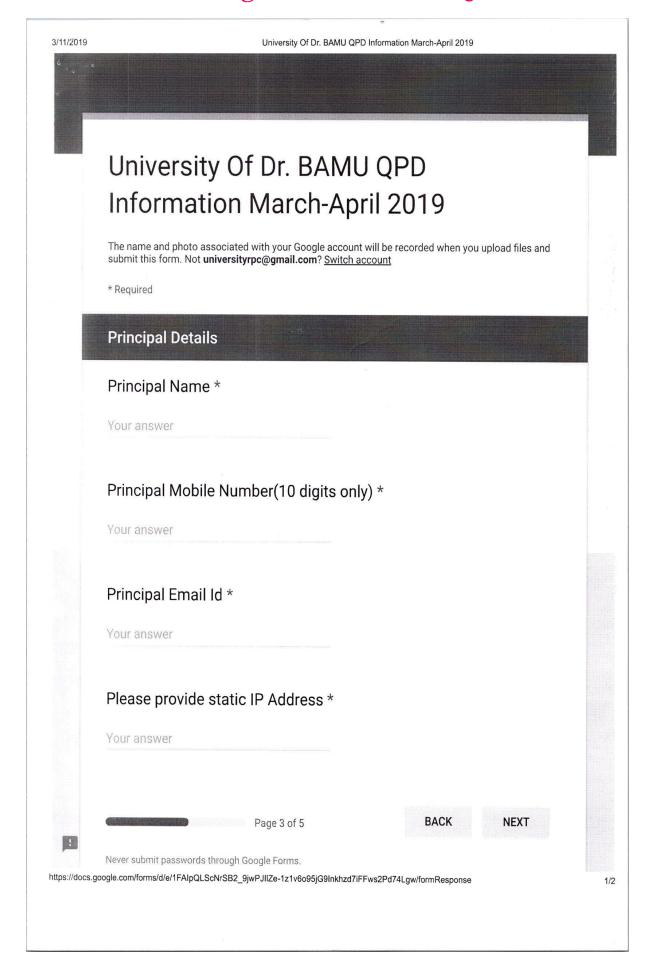

## Letter of Online Question Paper Distribution System (QPDS)

| 01. | Dedicated room as a control room with cctv camera for Question paper downloading, photocopy and stapling, enveloping etc. |  |
|-----|---------------------------------------------------------------------------------------------------------------------------|--|
| 02. | Authentic persons allowed to enter in control room, Issue appointment letters to those person.                            |  |
| 03. | Preserve the cctv camera footage                                                                                          |  |
| 04. | Internet connection with Static IP                                                                                        |  |
| 05. | Dedicated Computer with Web Camera attached and functional.                                                               |  |
| 06. | Min 02 MBPS Internet Connectivity (Broadband/Lease)                                                                       |  |
| 07. | Min 01 Backup internet Connection (Wireless Dongle)                                                                       |  |
| 08. | Hi-Speed Printer and Hi Speed Xerox Machine.                                                                              |  |
| 09. | Exam Officer to be Appointed for the Entire Exam.                                                                         |  |
| 10. | Examination officer have a mobile phone (Which should not be a samart phone, camera phone) belongs to college only.       |  |
| 11. | You have to fill the form below.                                                                                          |  |
| 12. | On the following Link https://docs.google.com/forms/d/e/1FAIpQLSdEQgsCITIt1shJKICSO-IBUD4GRIC-Q_L29Vp1FH0TK1_ScA/viewform |  |
|     | Please use updated browsers (Mozilla Firefox OR Google chrome)                                                            |  |