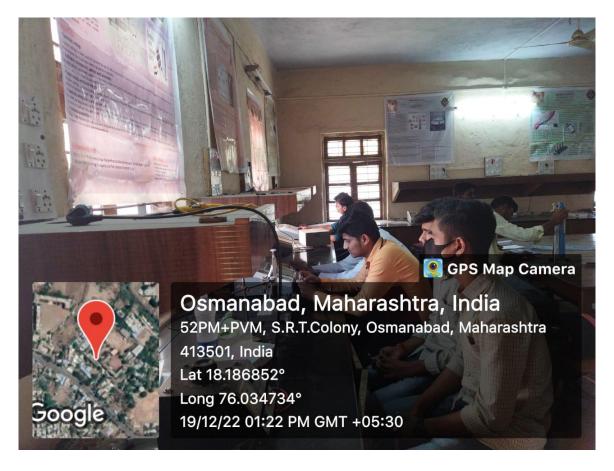

### **College Infrastructure**









**DRONE PICTURE** 













































### **CLASS ROOM NO. 05 (STAFF ROOM)**



















































































## **CLASS ROOM WITH LCD PROJECTOR**





**CLASS ROOM WITH LCD PROJECTOR** 







## **LABORATORIES**













































### ZOOLOGY LABORATORY







































# DEPARTMENT OF ELECTRONICS LABORATORY GPS Map Camera Osmanabad, Maharashtra, India 52PM+PVM, S.R.T.Colony, Osmanabad, Maharashtra 413501, India Lat 18.18689° Long 76.034674° 24/07/23 01:21 PM GMT +05:30







## **CRC LABORATORY**













# U. V. CABINET





#### **COMPUTER LAB**





























**SEMINAR HALL (HALL NO. 28)** 























# **COMMON LADIES ROOM**







































### **PARKING FACILITY (UNDER CCTV SURVILLANCE & SECURITY GUARD)**





### **RESERVED PARKING FOR DIVYANG PERSON (PHYSICALLY DISABLED)**



## Note cam lite

dress: Tambari Vibhag,Osmanabad,Maharashtra,India

titude : 18.18633646° ngitude : 76.03468314°

titude : 664.0 meter

ite: 07/05/23 05:08:32 pm

curacy : 3.7900925 meter

me zone : GMT+05:30

ote : dis