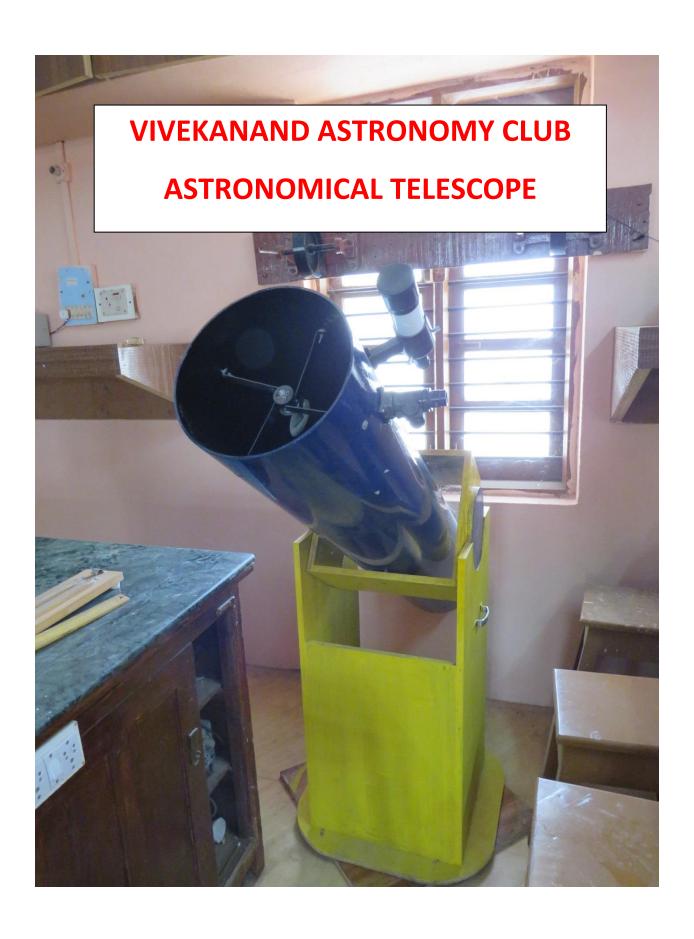

### **College Infrastructure**









**DRONE PICTURE** 













































### **CLASS ROOM NO. 05 (STAFF ROOM)**



















































































## **CLASS ROOM WITH LCD PROJECTOR**





**CLASS ROOM WITH LCD PROJECTOR** 







## **LABORATORIES**













































### ZOOLOGY LABORATORY







































# DEPARTMENT OF ELECTRONICS LABORATORY GPS Map Camera Osmanabad, Maharashtra, India 52PM+PVM, S.R.T.Colony, Osmanabad, Maharashtra 413501, India Lat 18.18689° Long 76.034674° 24/07/23 01:21 PM GMT +05:30







## **CRC LABORATORY**













# U. V. CABINET





#### **COMPUTER LAB**





























**SEMINAR HALL (HALL NO. 28)** 























# **COMMON LADIES ROOM**







































### **PARKING FACILITY (UNDER CCTV SURVILLANCE & SECURITY GUARD)**





### **RESERVED PARKING FOR DIVYANG PERSON (PHYSICALLY DISABLED)**



## Note cam lite

dress: Tambari Vibhag,Osmanabad,Maharashtra,India

titude : 18.18633646° ngitude : 76.03468314°

titude : 664.0 meter

ite: 07/05/23 05:08:32 pm

curacy : 3.7900925 meter

me zone : GMT+05:3