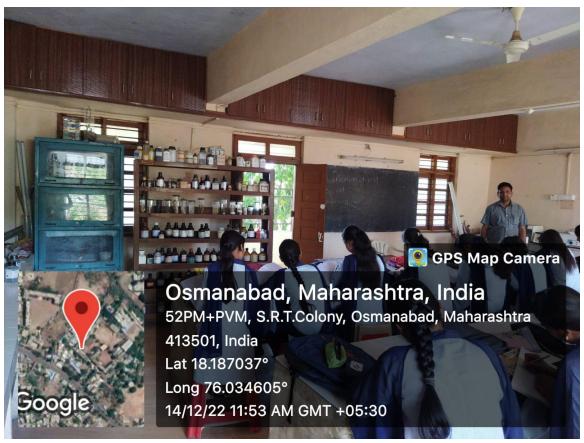

### **College Infrastructure**









**DRONE PICTURE** 













































### **CLASS ROOM NO. 05 (STAFF ROOM)**



















































































## **CLASS ROOM WITH LCD PROJECTOR**





**CLASS ROOM WITH LCD PROJECTOR** 







## **LABORATORIES**













































### ZOOLOGY LABORATORY







































# DEPARTMENT OF ELECTRONICS LABORATORY GPS Map Camera Osmanabad, Maharashtra, India 52PM+PVM, S.R.T.Colony, Osmanabad, Maharashtra 413501, India Lat 18.18689° Long 76.034674° 24/07/23 01:21 PM GMT +05:30







## **CRC LABORATORY**













# U. V. CABINET





#### **COMPUTER LAB**





























**SEMINAR HALL (HALL NO. 28)** 























# **COMMON LADIES ROOM**







































### **PARKING FACILITY (UNDER CCTV SURVILLANCE & SECURITY GUARD)**





### **RESERVED PARKING FOR DIVYANG PERSON (PHYSICALLY DISABLED)**



## Note cam lite

dress: Tambari Vibhag,Osmanabad,Maharashtra,India

titude : 18.18633646° ngitude : 76.03468314°

titude : 664.0 meter

ite: 07/05/23 05:08