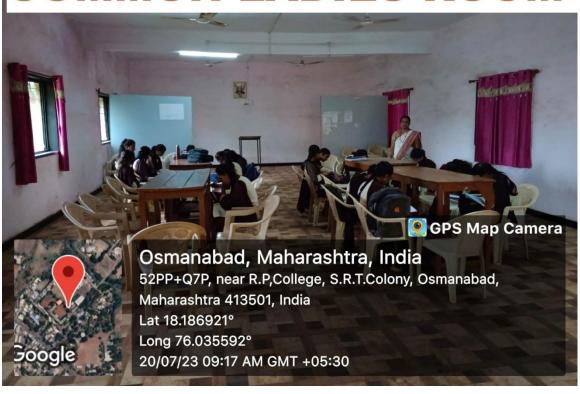

**DRONE PICTURE** 













































### **CLASS ROOM NO. 05 (STAFF ROOM)**



















































































## **CLASS ROOM WITH LCD PROJECTOR**





**CLASS ROOM WITH LCD PROJECTOR** 







## **LABORATORIES**













































### ZOOLOGY LABORATORY







































# DEPARTMENT OF ELECTRONICS LABORATORY GPS Map Camera Osmanabad, Maharashtra, India 52PM+PVM, S.R.T.Colony, Osmanabad, Maharashtra 413501, India Lat 18.18689° Long 76.034674° 24/07/23 01:21 PM GMT +05:30







## **CRC LABORATORY**













# U. V. CABINET





#### **COMPUTER LAB**





























**SEMINAR HALL (HALL NO. 28)** 























# **COMMON LADIES ROOM**







































### **PARKING FACILITY (UNDER CCTV SURVILLANCE & SECURITY GUARD)**





### **RESERVED PARKING FOR DIVYANG PERSON (PHYSICALLY DISABLED)**



## Note cam lite

dress: Tambari Vibhag,Osmanabad,Maharashtra,India

titude : 18.18633646° ngitude : 76.03468314°

titude : 664.0 meter

ite: 07/05/23 05:08:32 pm

curacy : 3.7900925 meter

me zone : GMT+05:30

ote : disabled parking



### **PARKING FACILITY (UNDER CCTV SURVILLANCE & SECURITY GUARD)**





### PARKING FACILITY (UNDER CCTV SURVILLANCE & SECURITY GUARD)



### **GUEST ROOM FACILITY (ADMINISTRATIVE BUILDING)**