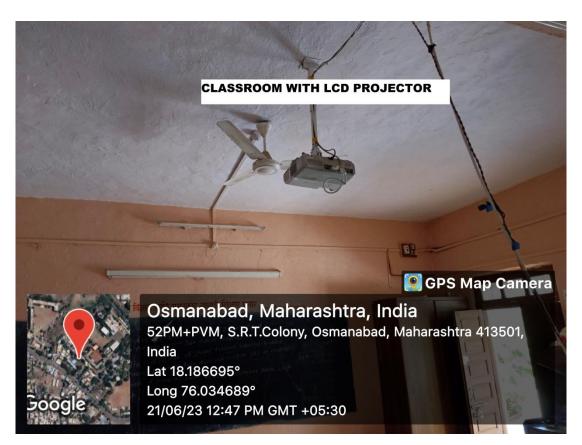

### **College Infrastructure**









**DRONE PICTURE** 













































### **CLASS ROOM NO. 05 (STAFF ROOM)**



















































































## **CLASS ROOM WITH LCD PROJECTOR**





**CLASS ROOM WITH LCD PROJECTOR** 







## **LABORATORIES**













































### ZOOLOGY LABORATORY







































# DEPARTMENT OF ELECTRONICS LABORATORY GPS Map Camera Osmanabad, Maharashtra, India 52PM+PVM, S.R.T.Colony, Osmanabad, Maharashtra 413501, India Lat 18.18689° Long 76.034674° 24/07/23 01:21 PM GMT +05:30







## **CRC LABORATORY**













# U. V. CABINET





#### **COMPUTER LAB**





























**SEMINAR HALL (HALL NO. 28)** 























# **COMMON LADIES ROOM**







































### **PARKING FACILITY (UNDER CCTV SURVILLANCE & SECURITY GUARD)**





### **RESERVED PARKING FOR DIVYANG PERSON (PHYSICALLY DISABLED)**



##