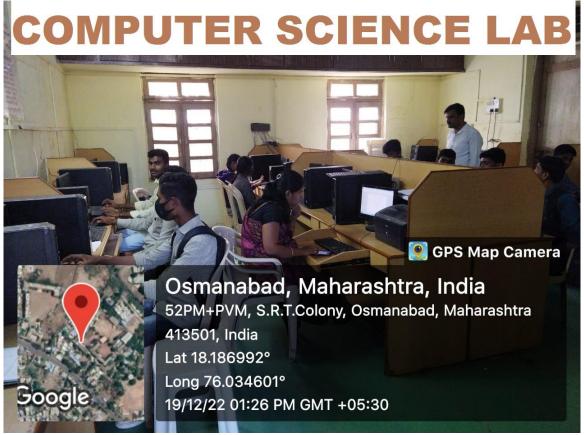

### **College Infrastructure**









**DRONE PICTURE** 













































### **CLASS ROOM NO. 05 (STAFF ROOM)**



















































































## **CLASS ROOM WITH LCD PROJECTOR**





**CLASS ROOM WITH LCD PROJECTOR** 







## **LABORATORIES**













































### ZOOLOGY LABORATORY







































# DEPARTMENT OF ELECTRONICS LABORATORY GPS Map Camera Osmanabad, Maharashtra, India 52PM+PVM, S.R.T.Colony, Osmanabad, Maharashtra 413501, India Lat 18.18689° Long 76.034674° 24/07/23 01:21 PM GMT +05:30







## **CRC LABORATORY**













# U. V. CABINET





#### **COMPUTER LAB**





























**SEMINAR HALL (HALL NO. 28)** 























# **COMMON LADIES ROOM**







































### **PARKING FACILITY (UNDER CCTV SURVILLANCE & SECURITY GUARD)**





### **RESERVED PARKING FOR DIVYANG PERSON (PHYSICALLY DISABLED)**



## Note cam lite

dress: Tambari Vibhag,Osmanabad,Maharashtra,India

titude : 18.18633646° ngitude : 76.03468314°

titude : 664.0 meter

ite: 07/05/23 05:08:32 pm

curacy : 3.7900925 meter

me zone : GMT+05:30

ote : disabled parking



### **PARKING FACILITY (UNDER CCTV SURVILLANCE & SECURITY GUARD)**





### PARKING FACILITY (UNDER CCTV SURVILLANCE & SECURITY GUARD)



### **GUEST ROOM FACILITY (ADMINISTRATIVE BUILDING)**