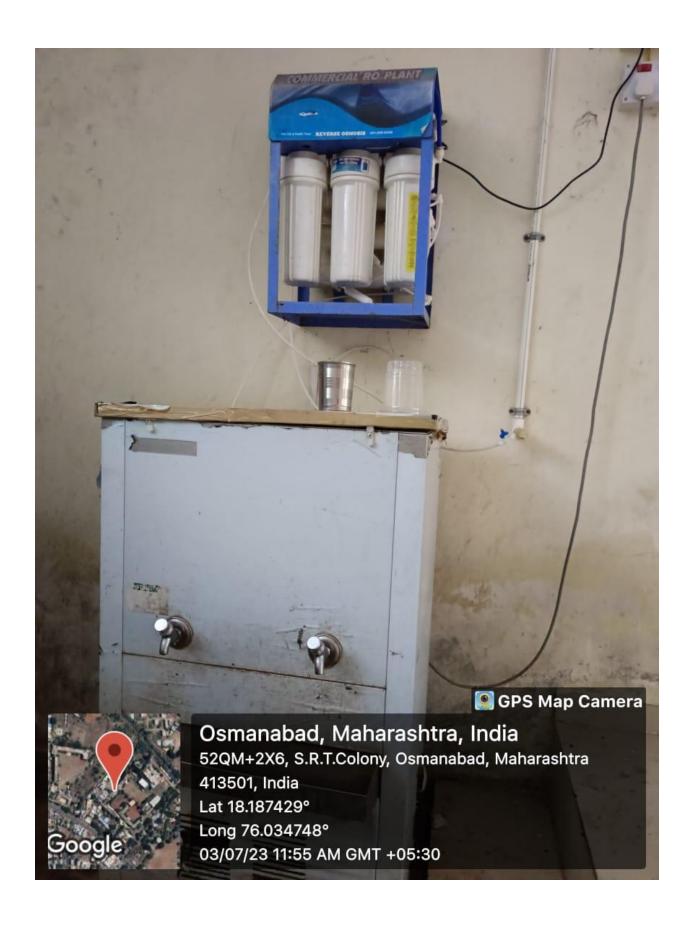

### **CLASS ROOM NO. 05 (STAFF ROOM)**



















































































## **CLASS ROOM WITH LCD PROJECTOR**





**CLASS ROOM WITH LCD PROJECTOR** 







## **LABORATORIES**













































### ZOOLOGY LABORATORY







































# DEPARTMENT OF ELECTRONICS LABORATORY GPS Map Camera Osmanabad, Maharashtra, India 52PM+PVM, S.R.T.Colony, Osmanabad, Maharashtra 413501, India Lat 18.18689° Long 76.034674° 24/07/23 01:21 PM GMT +05:30







## **CRC LABORATORY**













# U. V. CABINET





#### **COMPUTER LAB**





























**SEMINAR HALL (HALL NO. 28)** 























# **COMMON LADIES ROOM**







































### **PARKING FACILITY (UNDER CCTV SURVILLANCE & SECURITY GUARD)**





### **RESERVED PARKING FOR DIVYANG PERSON (PHYSICALLY DISABLED)**



## Note cam lite

dress: Tambari Vibhag,Osmanabad,Maharashtra,India

titude : 18.18633646° ngitude : 76.03468314°

titude : 664.0 meter

ite: 07/05/23 05:08:32 pm

curacy : 3.7900925 meter

me zone : GMT+05:30

ote : disabled parking



### **PARKING FACILITY (UNDER CCTV SURVILLANCE & SECURITY GUARD)**





### PARKING FACILITY (UNDER CCTV SURVILLANCE & SECURITY GUARD)



### **GUEST ROOM FACILITY (ADMINISTRATIVE BUILDING)**