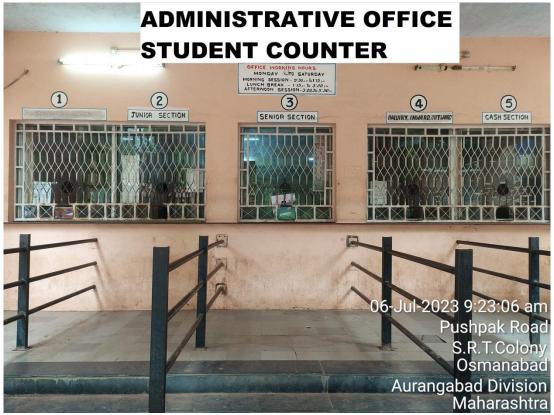

### **College Infrastructure**









**DRONE PICTURE** 













































### **CLASS ROOM NO. 05 (STAFF ROOM)**



















































































## **CLASS ROOM WITH LCD PROJECTOR**





**CLASS ROOM WITH LCD PROJECTOR** 







## **LABORATORIES**













































### ZOOLOGY LABORATORY







































# DEPARTMENT OF ELECTRONICS LABORATORY GPS Map Camera Osmanabad, Maharashtra, India 52PM+PVM, S.R.T.Colony, Osmanabad, Maharashtra 413501, India Lat 18.18689° Long 76.034674° 24/07/23 01:21 PM GMT +05:30







## **CRC LABORATORY**













# U. V. CABINET





#### **COMPUTER LAB**





























**SEMINAR HALL (HALL NO. 28)** 























# **COMMON LADIES ROOM**







































##