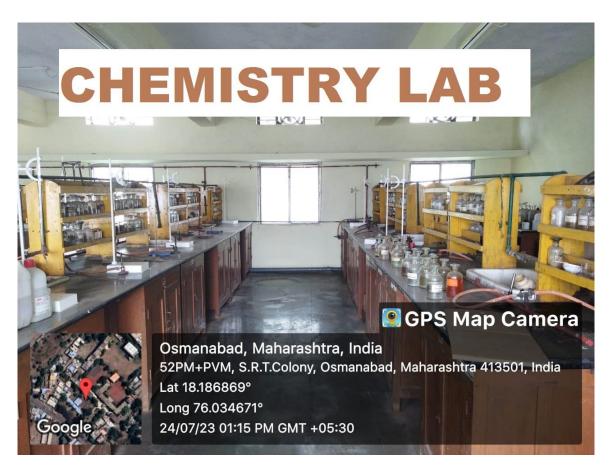

### **College Infrastructure**









**DRONE PICTURE** 













































### **CLASS ROOM NO. 05 (STAFF ROOM)**



















































































## **CLASS ROOM WITH LCD PROJECTOR**





**CLASS ROOM WITH LCD PROJECTOR** 







## **LABORATORIES**













































### ZOOLOGY LABORATORY







































# DEPARTMENT OF ELECTRONICS LABORATORY GPS Map Camera Osmanabad, Maharashtra, India 52PM+PVM, S.R.T.Colony, Osmanabad, Maharashtra 413501, India Lat 18.18689° Long 76.034674° 24/07/23 01:21 PM GMT +05:30







## **CRC LABORATORY**













# U. V. CABINET





#### **COMPUTER LAB**





























**SEMINAR HALL (HALL NO. 28)** 























# **COMMON LADIES ROOM**







































### **PARKING FACILITY (UNDER CCTV SURVILLANCE & SECURITY GUARD)**





### **RESERVED PARKING FOR DIVYANG PERSON (PHYSICALLY DISABLED)**



## Note cam lite

dress: Tambari Vibhag,Osmanabad,Maharashtra,India

titude : 18.18633646° ngitude : 76.03468314°

titude : 664.