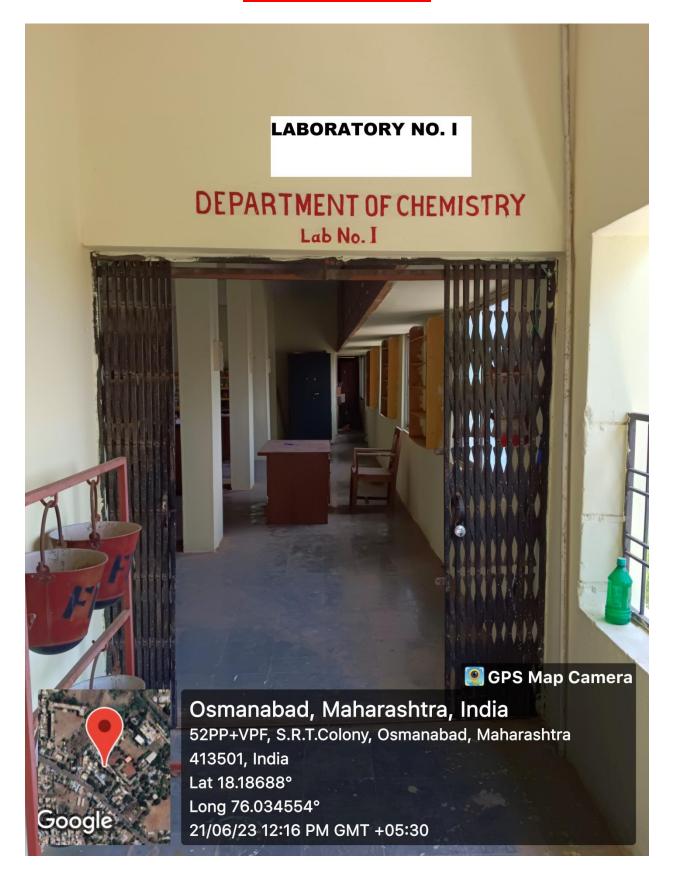

### **College Infrastructure**









**DRONE PICTURE** 













































### **CLASS ROOM NO. 05 (STAFF ROOM)**



















































































## **CLASS ROOM WITH LCD PROJECTOR**





**CLASS ROOM WITH LCD PROJECTOR** 







## **LABORATORIES**













































### ZOOLOGY LABORATORY







































# DEPARTMENT OF ELECTRONICS LABORATORY GPS Map Camera Osmanabad, Maharashtra, India 52PM+PVM, S.R.T.Colony, Osmanabad, Maharashtra 413501, India Lat 18.18689° Long 76.034674° 24/07/23 01:21 PM GMT +05:30







## **CRC LABORATORY**













# U. V. CABINET





#### **COMPUTER LAB**





























**SEMINAR HALL (HALL NO. 28)** 























# **COMMON LADIES ROOM**







































### **PARKING FACILITY (UNDER CCTV SURVILLANCE & SECURITY GUARD)**





### **RESERVED PARKING FOR DIVYANG PERSON (PHYSICALLY DISABLED)**



## Note cam lite

dress: Tambari Vibhag,Osmanabad,Maharashtra,India

titude : 18.18633646° ngitude : 76.03468314°

t