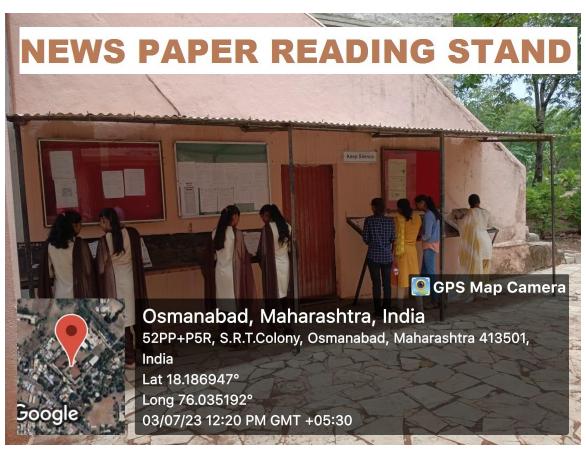

**College Infrastructure**









**DRONE PICTURE** 













































### **CLASS ROOM NO. 05 (STAFF ROOM)**



















































































## **CLASS ROOM WITH LCD PROJECTOR**





**CLASS ROOM WITH LCD PROJECTOR** 







## **LABORATORIES**













































### ZOOLOGY LABORATORY







































# DEPARTMENT OF ELECTRONICS LABORATORY GPS Map Camera Osmanabad, Maharashtra, India 52PM+PVM, S.R.T.Colony, Osmanabad, Maharashtra 413501, India Lat 18.18689° Long 76.034674° 24/07/23 01:21 PM GMT +05:30







## **CRC LABORATORY**













# U. V. CABINET





#### **COMPUTER LAB**





























**SEMINAR HALL (HALL NO. 28)** 























# **COMMON LADIES ROOM**







































### **PARKING FACILITY (UNDER CCTV SURVILLANCE & SECURITY GUARD)**





### **RESERVED PARKING FOR DIVYANG PERSON (PHYSICALLY DISABLED)**



## Note cam lite

dress: Tambari Vibhag,Osmanabad,Maharashtra,India

titude : 18.18633646° ngitude : 76.03468314°

titude : 664.0 meter

ite: 07/05/23 05:08:32 pm

curacy : 3.7900925 meter

me zone : GMT+05:30

ote : disabled parking



### **PARKING FACILITY (UNDER CCTV SURVILLANCE & SECURITY GUARD)**





### PARKING FACILITY (UNDER CCTV SURVILLANCE & SECURITY GUARD)



### **GUEST ROOM FACILITY (ADMINISTRATIVE BUILDING)**