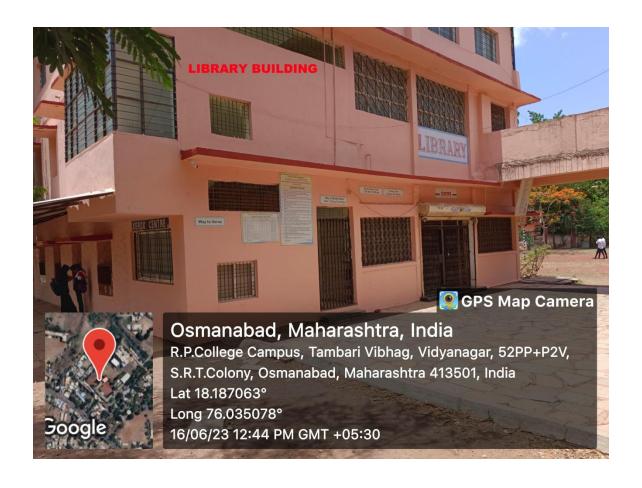

### **College Infrastructure**









**DRONE PICTURE** 













































### **CLASS ROOM NO. 05 (STAFF ROOM)**



















































































## **CLASS ROOM WITH LCD PROJECTOR**





**CLASS ROOM WITH LCD PROJECTOR** 







## **LABORATORIES**













































### ZOOLOGY LABORATORY







































# DEPARTMENT OF ELECTRONICS LABORATORY GPS Map Camera Osmanabad, Maharashtra, India 52PM+PVM, S.R.T.Colony, Osmanabad, Maharashtra 413501, India Lat 18.18689° Long 76.034674° 24/07/23 01:21 PM GMT +05:30







## **CRC LABORATORY**













# U. V. CABINET





#### **COMPUTER LAB**





























**SEMINAR HALL (HALL NO. 28)** 























# **COMMON LADIES ROOM**







































### **PARKING FACILITY (UNDER CCTV SURVILLANCE & SECURITY GUARD)**





### **RESERVED PARKING FOR DIVYANG PERSON (PHYSICALLY DISABLED)**



## Note cam lite

dress: Tambari Vibhag,Osmanabad,Maharashtra,India

titude : 18.18633646° ngitude : 76.03468314°

titude : 664.0 meter

ite: 07/05/23 05:08:32 pm

curacy : 3.7900925 meter

me zone : GMT+05:30

ote : disabled parking



### **PARKING FACILITY (UNDER CCTV SURVILLANCE & SECURITY GUARD)**





### PARKING FACILITY (UNDER CCTV SURVILLANCE & SECURITY GUARD)



### **GUEST ROOM FACILITY (ADMINISTRATIVE BUILDING)**