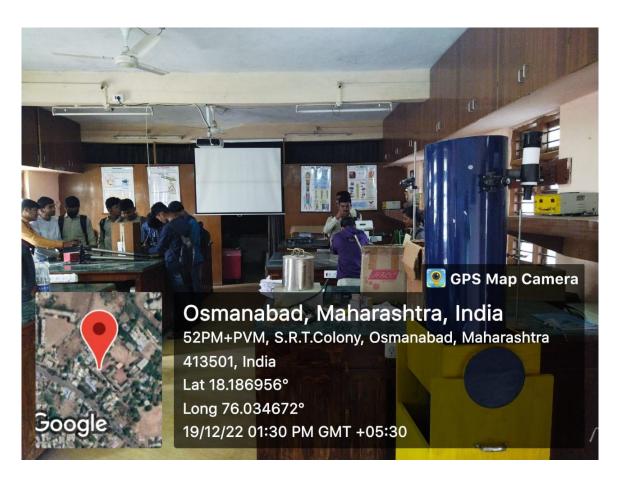

### **College Infrastructure**









**DRONE PICTURE** 













































### **CLASS ROOM NO. 05 (STAFF ROOM)**



















































































## **CLASS ROOM WITH LCD PROJECTOR**





**CLASS ROOM WITH LCD PROJECTOR** 







## **LABORATORIES**













































### ZOOLOGY LABORATORY







































# DEPARTMENT OF ELECTRONICS LABORATORY GPS Map Camera Osmanabad, Maharashtra, India 52PM+PVM, S.R.T.Colony, Osmanabad, Maharashtra 413501, India Lat 18.18689° Long 76.034674° 24/07/23 01:21 PM GMT +05:30







## **CRC LABORATORY**













# U. V. CABINET





#### **COMPUTER LAB**





























**SEMINAR HALL (HALL NO. 28)** 























# **COMMON LADIES ROOM**







































### **PARKING FACILITY (UNDER CCTV SURVILLANCE & SECURITY GUARD)**





### **RESERVED PARKING FOR DIVYANG PERSON (PHYSICALLY DISABLED)**



## Note cam lite

dress: Tambari Vibhag,Osmanabad,Maharashtra,India

titude : 18.18633646° ngitude : 76.03468314°

titude : 664.0 meter

ite: 07/05/23 05:08:32 pm

curacy : 3.7900925 meter

me zone : GM