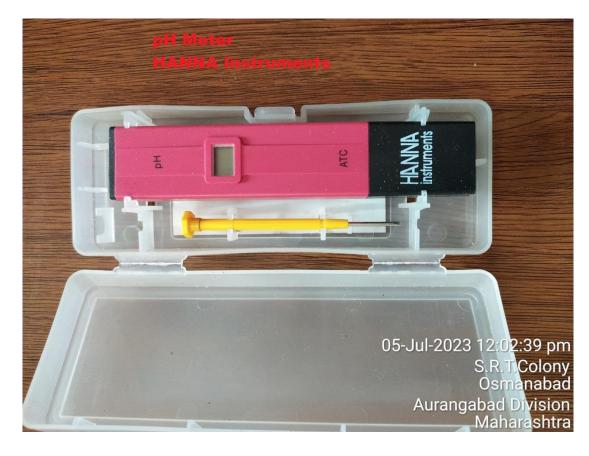

### **College Infrastructure**









**DRONE PICTURE** 













































### **CLASS ROOM NO. 05 (STAFF ROOM)**



















































































## **CLASS ROOM WITH LCD PROJECTOR**





**CLASS ROOM WITH LCD PROJECTOR** 







## **LABORATORIES**













































### ZOOLOGY LABORATORY







































# DEPARTMENT OF ELECTRONICS LABORATORY GPS Map Camera Osmanabad, Maharashtra, India 52PM+PVM, S.R.T.Colony, Osmanabad, Maharashtra 413501, India Lat 18.18689° Long 76.034674° 24/07/23 01:21 PM GMT +05:30







## **CRC LABORATORY**













# U. V. CABINET





#### **COMPUTER LAB**





























**SEMINAR HALL (HALL NO. 28)** 























# **COMMON LADIES ROOM**







































### **PARKING FACILITY (UNDER CCTV SURVILLANCE & SECURITY GUARD)**





### **RESERVED PARKING FOR DIVYANG PERSON (PHYSICALLY DISABLED)**



## Note cam lite

dress: Tambari Vibhag,Osmanabad,Maharashtra,India

titude : 18.18633646° ngitude : 76.03468314°

titude : 664.0 meter

ite: 07/05/