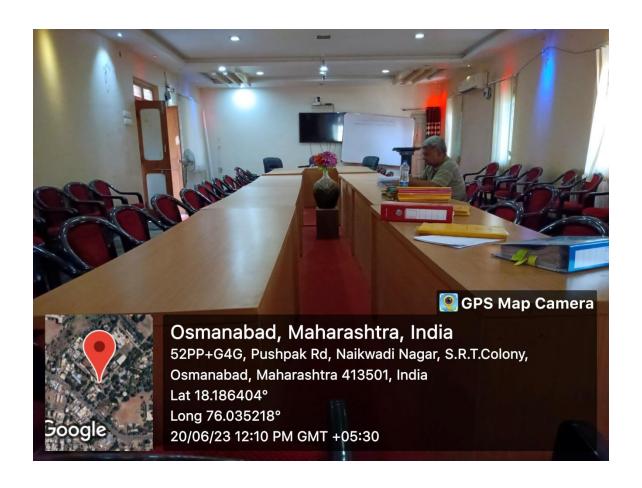

### **College Infrastructure**









**DRONE PICTURE** 













































### **CLASS ROOM NO. 05 (STAFF ROOM)**



















































































## **CLASS ROOM WITH LCD PROJECTOR**





**CLASS ROOM WITH LCD PROJECTOR** 







## **LABORATORIES**













































### ZOOLOGY LABORATORY







































# DEPARTMENT OF ELECTRONICS LABORATORY GPS Map Camera Osmanabad, Maharashtra, India 52PM+PVM, S.R.T.Colony, Osmanabad, Maharashtra 413501, India Lat 18.18689° Long 76.034674° 24/07/23 01:21 PM GMT +05:30







## **CRC LABORATORY**













# U. V. CABINET





#### **COMPUTER LAB**





























**SEMINAR HALL (HALL NO. 28)** 























# **COMMON LADIES ROOM**







































### **PARKING FACILITY (UNDER CCTV SURVILLANCE & SECURITY GUARD)**





### **RESERVED PARKING FOR DIVYANG PERSON (PHYSICALLY DISABLED)**



## Note cam lite

dress: Tambari Vibhag,Osmanabad,Maharashtra,India

titude : 18.18633646° ngitude : 76.03468314°

titude : 664.0 meter

ite: 07/05/23 05:08:32 pm

curacy : 3.7900925 meter

me zone : GMT+05:30

ote : disabled parking



### **PARKING FACILITY (UNDER CCTV SURVILLANCE & SECURITY GUARD)**





### PARKING FACILITY (UNDER CCTV SURVILLANCE & SECURITY GUARD)



### **GUEST ROOM FACILITY (ADMINISTRATIVE BUILDING)**