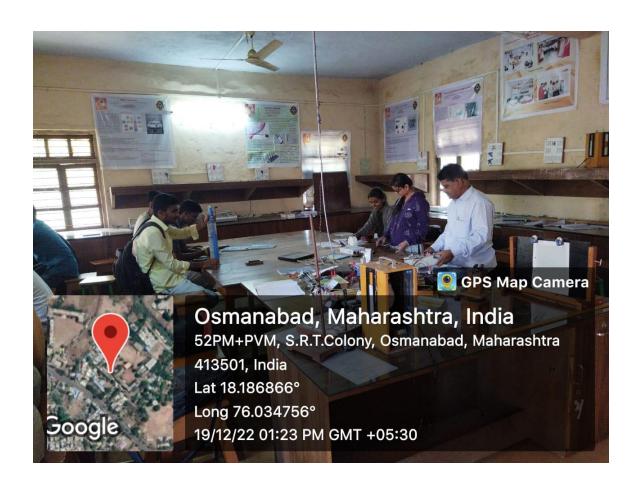

# DEPARTMENT OF ELECTRONICS LABORATORY GPS Map Camera Osmanabad, Maharashtra, India 52PM+PVM, S.R.T.Colony, Osmanabad, Maharashtra 413501, India Lat 18.18689° Long 76.034674° 24/07/23 01:21 PM GMT +05:30