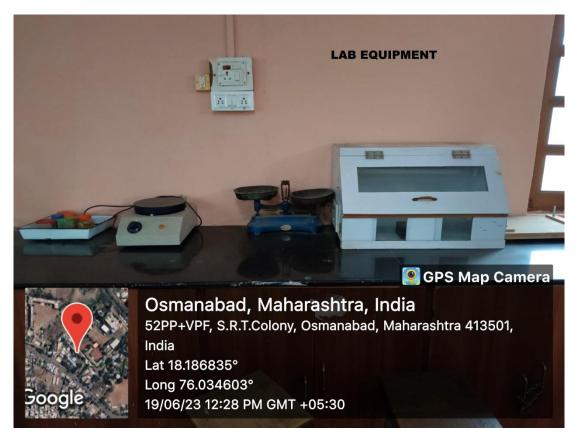

### **College Infrastructure**









**DRONE PICTURE** 













































### **CLASS ROOM NO. 05 (STAFF ROOM)**



















































































## **CLASS ROOM WITH LCD PROJECTOR**





**CLASS ROOM WITH LCD PROJECTOR** 







## **LABORATORIES**













































### ZOOLOGY LABORATORY







































# DEPARTMENT OF ELECTRONICS LABORATORY GPS Map Camera Osmanabad, Maharashtra, India 52PM+PVM, S.R.T.Colony, Osmanabad, Maharashtra 413501, India Lat 18.18689° Long 76.034674° 24/07/23 01:21 PM GMT +05:30







## **CRC LABORATORY**













# U. V. CABINET





#### **COMPUTER LAB**





























**SEMINAR HALL (HALL NO. 28)** 























# **COMMON LADIES ROOM**







































### **PARKING FACILITY (UNDER CCTV SURVILLANCE & SECURITY GUARD)**





### **RESERVED PARKING FOR DIVYANG PERSON (PHYSICALLY DISABLED)**



## Note cam lite

dress: Tambari Vibhag,Osmanabad,Maharashtra,India

titude : 18.18633646° ngitude : 76.03468314°

titude : 664.0 meter

ite: 07/05/23 05:08:32 pm

curacy : 3.7900925 meter

me z