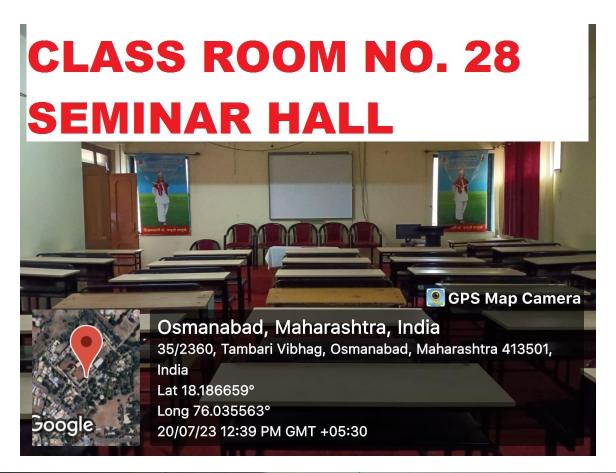

### **College Infrastructure**









**DRONE PICTURE** 













































### **CLASS ROOM NO. 05 (STAFF ROOM)**



















































































## **CLASS ROOM WITH LCD PROJECTOR**





**CLASS ROOM WITH LCD PROJECTOR** 







## **LABORATORIES**













































### ZOOLOGY LABORATORY







































# DEPARTMENT OF ELECTRONICS LABORATORY GPS Map Camera Osmanabad, Maharashtra, India 52PM+PVM, S.R.T.Colony, Osmanabad, Maharashtra 413501, India Lat 18.18689° Long 76.034674° 24/07/23 01:21 PM GMT +05:30







## **CRC LABORATORY**













# U. V. CABINET





#### **COMPUTER LAB**





























**SEMINAR HALL (HALL NO. 28)** 























# **COMMON LADIES ROOM**







































### **PARKING FACILITY (UNDER CCTV SURVILLANCE & SECURITY GUARD)**





### **RESERVED PARKING FOR DIVYANG PER