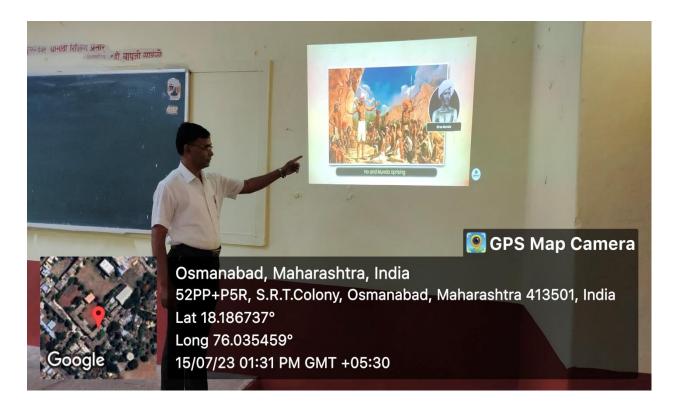

### **College Infrastructure**









**DRONE PICTURE** 













































### **CLASS ROOM NO. 05 (STAFF ROOM)**



















































































## **CLASS ROOM WITH LCD PROJECTOR**





**CLASS ROOM WITH LCD PROJECTOR** 







## **LABORATORIES**













































### ZOOLOGY LABORATORY







































# DEPARTMENT OF ELECTRONICS LABORATORY GPS Map Camera Osmanabad, Maharashtra, India 52PM+PVM, S.R.T.Colony, Osmanabad, Maharashtra 413501, India Lat 18.18689° Long 76.034674° 24/07/23 01:21 PM GMT +05:30







## **CRC LABORATORY**













# U. V. CABINET





#### **COMPUTER LAB**





























**SEMINAR HALL (HALL NO. 28)** 























# **COMMON LADIES ROOM**







































### **PARKING FACILITY (UNDER CCTV SURVILLANCE & SECURITY GUARD)**





### **RESERVED PARKING FOR DIVYANG PERSON (PHYSICALLY DISABLED)**