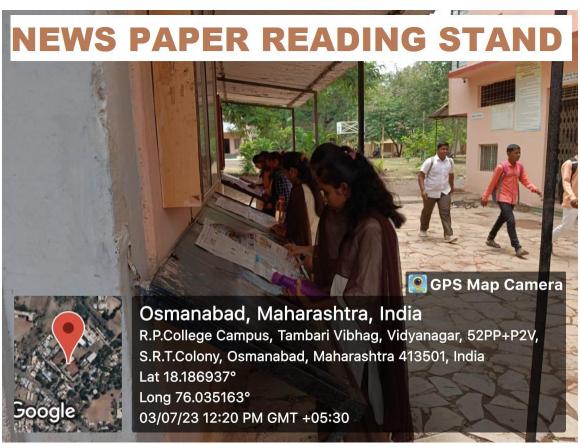

College Infrastructure**









**DRONE PICTURE** 













































### **CLASS ROOM NO. 05 (STAFF ROOM)**



















































































## **CLASS ROOM WITH LCD PROJECTOR**





**CLASS ROOM WITH LCD PROJECTOR** 







## **LABORATORIES**













































### ZOOLOGY LABORATORY







































# DEPARTMENT OF ELECTRONICS LABORATORY GPS Map Camera Osmanabad, Maharashtra, India 52PM+PVM, S.R.T.Colony, Osmanabad, Maharashtra 413501, India Lat 18.18689° Long 76.034674° 24/07/23 01:21 PM GMT +05:30







## **CRC LABORATORY**













# U. V. CABINET





#### **COMPUTER LAB**





























**SEMINAR HALL (HALL NO. 28)** 























# **COMMON LADIES ROOM**







































### **PARKING FACILITY (UNDER CCTV SURVILLANCE & SECURITY GUARD)**





### **RESERVED PARKING FOR DIVYANG PERSON (PHYSICALLY DISABLED)**



## Note cam lite

dress: Tambari Vibhag,Osmanabad,Maharashtra,India

titude : 18.18633646° ngitude : 76.03468314°

titude : 664.0 meter

ite: 07/05/23 05:08:32 pm

curacy : 3.7900925 meter

me zone : GMT+05:30

ote : disabled parking



### **PARKING FACILITY (UNDER CCTV SURVILLANCE & SECURITY GUARD)**





### PARKING FACILITY (UNDER CCTV SURVILLANCE & SECURITY GUARD)



### **GUEST ROOM FACILITY (ADMINISTRATIVE BUILDING)**