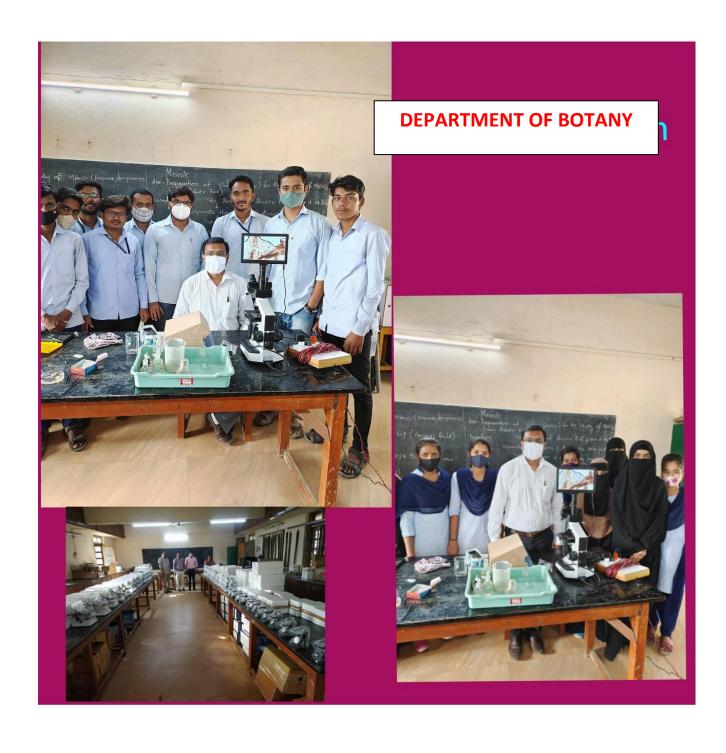

### **College Infrastructure**









**DRONE PICTURE** 













































### **CLASS ROOM NO. 05 (STAFF ROOM)**



















































































## **CLASS ROOM WITH LCD PROJECTOR**





**CLASS ROOM WITH LCD PROJECTOR** 







## **LABORATORIES**













































### ZOOLOGY LABORATORY







































# DEPARTMENT OF ELECTRONICS LABORATORY GPS Map Camera Osmanabad, Maharashtra, India 52PM+PVM, S.R.T.Colony, Osmanabad, Maharashtra 413501, India Lat 18.18689° Long 76.034674° 24/07/23 01:21 PM GMT +05:30







## **CRC LABORATORY**













# U. V. CABINET





#### **COMPUTER LAB**





























**SEMINAR HALL (HALL NO. 28)** 























# **COMMON LADIES ROOM**







































### **PARKING FACILITY (UNDER CCTV SURVILLANCE & SECURITY GUARD)**





### **RESERVED PARKING FOR DIVYANG PERSON (PHYSICALLY DISABLED)**



## Note cam lite

dress: Tambari Vibhag,Osmanabad,Maharashtra,India

titude : 18.18633646° ngitude : 76.03468314°

titude : 664.0 meter

ite