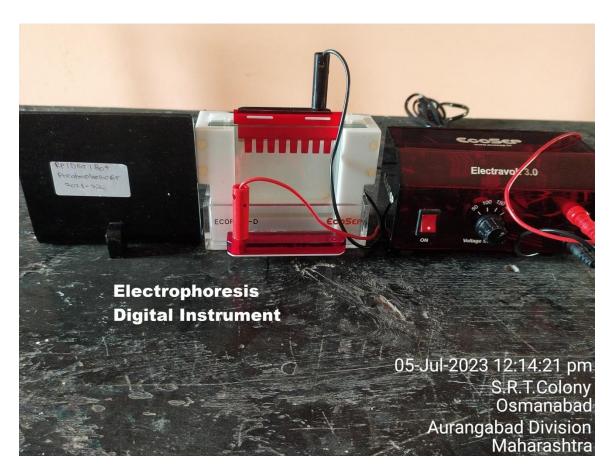

### **College Infrastructure**









**DRONE PICTURE** 













































### **CLASS ROOM NO. 05 (STAFF ROOM)**



















































































## **CLASS ROOM WITH LCD PROJECTOR**





**CLASS ROOM WITH LCD PROJECTOR** 







## **LABORATORIES**













































### ZOOLOGY LABORATORY







































# DEPARTMENT OF ELECTRONICS LABORATORY GPS Map Camera Osmanabad, Maharashtra, India 52PM+PVM, S.R.T.Colony, Osmanabad, Maharashtra 413501, India Lat 18.18689° Long 76.034674° 24/07/23 01:21 PM GMT +05:30







## **CRC LABORATORY**













# U. V. CABINET





#### **COMPUTER LAB**





























**SEMINAR HALL (HALL NO. 28)** 























# **COMMON LADIES ROOM**







































### **PARKING FACILITY (UNDER CCTV SURVILLANCE & SECURITY GUARD)**





### **RESERVED PARKING FOR DIVYANG PERSON (PHYSICALLY DISABLED)**



## Note cam lite

dress: Tambari Vibhag,Osmanabad,Maharashtra,India

titude : 18.18633646° ngitude : 76.03468314°

titude : 664.0 meter

ite: 07/05/23 0