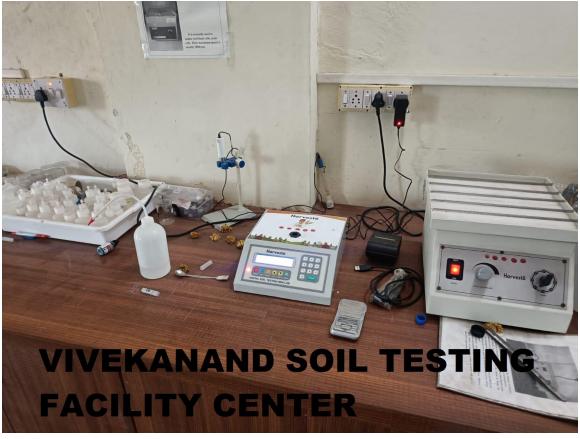

### **College Infrastructure**









**DRONE PICTURE** 













































### **CLASS ROOM NO. 05 (STAFF ROOM)**



















































































## **CLASS ROOM WITH LCD PROJECTOR**





**CLASS ROOM WITH LCD PROJECTOR** 







## **LABORATORIES**













































### ZOOLOGY LABORATORY







































# DEPARTMENT OF ELECTRONICS LABORATORY GPS Map Camera Osmanabad, Maharashtra, India 52PM+PVM, S.R.T.Colony, Osmanabad, Maharashtra 413501, India Lat 18.18689° Long 76.034674° 24/07/23 01:21 PM GMT +05:30







## **CRC LABORATORY**













# U. V. CABINET





#### **COMPUTER LAB**





























**SEMINAR HALL (HALL NO. 28)** 























# **COMMON LADIES ROOM**







































### **PARKING FACILITY (UNDER CCTV SURVILLANCE & SECURITY GUARD)**





### **RESERVED PARKING FOR DIVYANG PERSON (PHYSICALLY DISABLED)**



## Note cam lite

dress: Tambari Vibhag,Osmanabad,Maharashtra,India

titude : 18.18633646° ngitude : 76.03468314°

titud