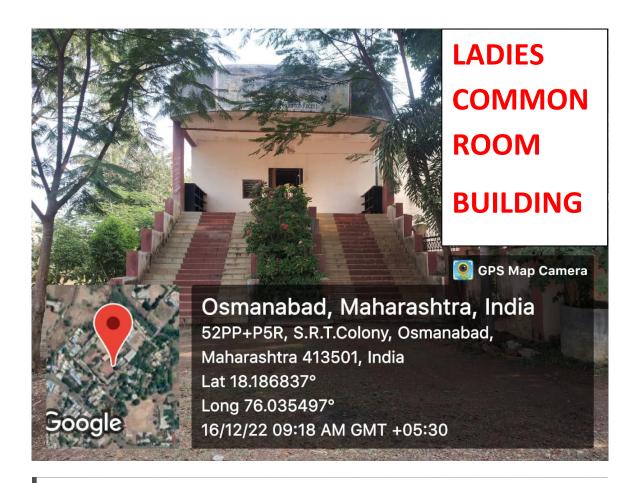

llege Infrastructure**









**DRONE PICTURE** 













































### **CLASS ROOM NO. 05 (STAFF ROOM)**



















































































## **CLASS ROOM WITH LCD PROJECTOR**





**CLASS ROOM WITH LCD PROJECTOR** 







## **LABORATORIES**













































### ZOOLOGY LABORATORY







































# DEPARTMENT OF ELECTRONICS LABORATORY GPS Map Camera Osmanabad, Maharashtra, India 52PM+PVM, S.R.T.Colony, Osmanabad, Maharashtra 413501, India Lat 18.18689° Long 76.034674° 24/07/23 01:21 PM GMT +05:30







## **CRC LABORATORY**













# U. V. CABINET





#### **COMPUTER LAB**





























**SEMINAR HALL (HALL NO. 28)** 























# **COMMON LADIES ROOM**







































### **PARKING FACILITY (UNDER CCTV SURVILLANCE & SECURITY GUARD)**





### **RESERVED PARKING FOR DIVYANG PERSON (PHYSICALLY DISABLED)**



## Note cam lite

dress: Tambari Vibhag,Osmanabad,Maharashtra,India

titude : 18.18633646° ngitude : 76.03468314°

titude : 664.0 meter

ite: 07/05/23 05:08:32 pm

curacy : 3.7900925 meter

me zone : GMT+05:30

ote : disabled parking



### **PARKING FACILITY (UNDER CCTV SURVILLANCE & SECURITY GUARD)**





### PARKING FACILITY (UNDER CCTV SURVILLANCE & SECURITY GUARD)



### **GUEST ROOM FACILITY (ADMINISTRATIVE BUILDING)**