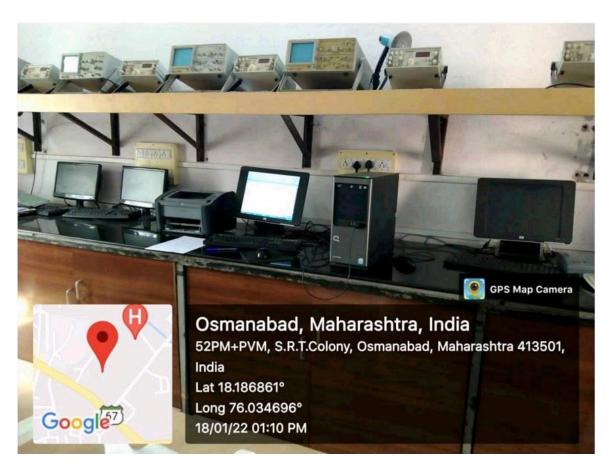

### **College Infrastructure**









**DRONE PICTURE** 













































### **CLASS ROOM NO. 05 (STAFF ROOM)**



















































































## **CLASS ROOM WITH LCD PROJECTOR**





**CLASS ROOM WITH LCD PROJECTOR** 







## **LABORATORIES**













































### ZOOLOGY LABORATORY







































# DEPARTMENT OF ELECTRONICS LABORATORY GPS Map Camera Osmanabad, Maharashtra, India 52PM+PVM, S.R.T.Colony, Osmanabad, Maharashtra 413501, India Lat 18.18689° Long 76.034674° 24/07/23 01:21 PM GMT +05:30







## **CRC LABORATORY**













# U. V. CABINET





#### **COMPUTER LAB**





























**SEMINAR HALL (HALL NO. 28)** 























# **COMMON LADIES ROOM**







































### **PARKING FACILITY (UNDER CCTV SURVILLANCE & SECURITY GUARD)**





### **RESERVED PARKING FOR DIVYANG PERSON (PHYSICALLY DISABLED)**



## Note cam lite

dress: Tambari Vibhag,Osmanabad,Maharashtra,India

titude : 18.18633646° ngitude : 76.03468314°

titude : 664.0 meter

ite: 07/05/23 05:08:32 pm

curacy : 3.7900925 meter

me zone : GMT+05:30

ote : disabled parking



### **PARKING FACILITY (UNDER CCTV SURVILLANCE & SECURITY GUARD)**





### PARKING FACILITY (UNDER CCTV SURVILLANCE & SECURITY GUARD)



### **GUEST ROOM FACILITY (ADMINISTRATIVE BUILDING)**