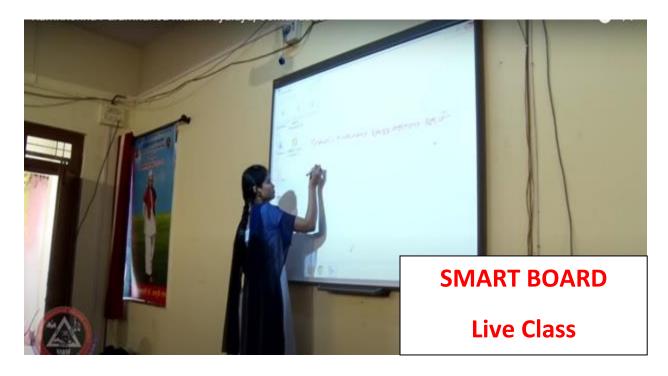

### **College Infrastructure**









**DRONE PICTURE** 













































### **CLASS ROOM NO. 05 (STAFF ROOM)**



















































































## **CLASS ROOM WITH LCD PROJECTOR**





**CLASS ROOM WITH LCD PROJECTOR** 







## **LABORATORIES**













































### ZOOLOGY LABORATORY







































# DEPARTMENT OF ELECTRONICS LABORATORY GPS Map Camera Osmanabad, Maharashtra, India 52PM+PVM, S.R.T.Colony, Osmanabad, Maharashtra 413501, India Lat 18.18689° Long 76.034674° 24/07/23 01:21 PM GMT +05:30







## **CRC LABORATORY**













# U. V. CABINET





#### **COMPUTER LAB**





























**SEMINAR HALL (HALL NO. 28)** 























# **COMMON LADIES ROOM**







































### **PARKING FACILITY (UNDER CCTV SURVILLANCE & SECURITY GUARD)**





### **RESERVED PARKING FOR DIVYANG PERSON (PHYSICALLY DISABLED)**



## Note cam lite

dress: Tambari Vibhag,Osmanabad,Maharashtra,India

titude : 18.18633646° ngitude : 76.03468314°

titude : 664.0 meter

ite: 07/05/23 05:08:32 pm

curacy : 3.7900925 meter

me zone : GMT+05:30

ote : disabled parking



### **PARKING FACILITY (UNDER CCTV SURVILLANCE & SECURITY GUARD)**





### PARKING FACILITY (UNDER CCTV SURVILLANCE & SECURITY GUARD)



### **GUEST ROOM FACILITY (ADMINISTRATIVE BUILDING)**