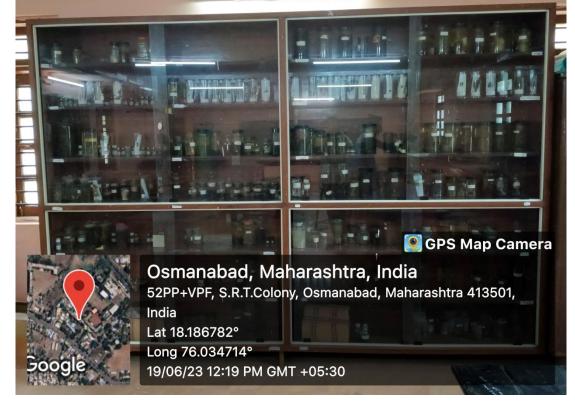

### **College Infrastructure**









**DRONE PICTURE** 













































### **CLASS ROOM NO. 05 (STAFF ROOM)**



















































































## **CLASS ROOM WITH LCD PROJECTOR**





**CLASS ROOM WITH LCD PROJECTOR** 







## **LABORATORIES**













































### ZOOLOGY LABORATORY







































# DEPARTMENT OF ELECTRONICS LABORATORY GPS Map Camera Osmanabad, Maharashtra, India 52PM+PVM, S.R.T.Colony, Osmanabad, Maharashtra 413501, India Lat 18.18689° Long 76.034674° 24/07/23 01:21 PM GMT +05:30







## **CRC LABORATORY**













# U. V. CABINET





#### **COMPUTER LAB**





























**SEMINAR HALL (HALL NO. 28)** 























# **COMMON LADIES ROOM**







































### **PARKING FACILITY (UNDER CCTV SURVILLANCE & SECURITY GUARD)**





### **RESERVED PARKING FOR DIVYANG PERSON (PHYSICALLY DISABLED)**



## Note cam lite

dress: Tambari Vibhag,Osmanabad,Maharashtra,India

titude : 18.18633646° ngitude : 76.03468314°

titude : 664.0 meter

ite: 07/05/23 05:08:32 pm

curacy : 3.7900925 m