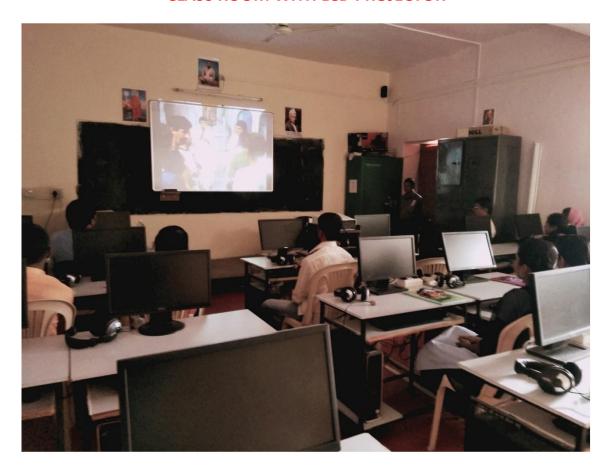

### **College Infrastructure**









**DRONE PICTURE** 













































### **CLASS ROOM NO. 05 (STAFF ROOM)**



















































































## **CLASS ROOM WITH LCD PROJECTOR**





**CLASS ROOM WITH LCD PROJECTOR** 







## **LABORATORIES**













































### ZOOLOGY LABORATORY







































# DEPARTMENT OF ELECTRONICS LABORATORY GPS Map Camera Osmanabad, Maharashtra, India 52PM+PVM, S.R.T.Colony, Osmanabad, Maharashtra 413501, India Lat 18.18689° Long 76.034674° 24/07/23 01:21 PM GMT +05:30







## **CRC LABORATORY**













# U. V. CABINET





#### **COMPUTER LAB**





























**SEMINAR HALL (HALL NO. 28)** 























# **COMMON LADIES ROOM**







































### **PARKING FACILITY (UNDER CCTV SURVILLANCE & SECURITY GUARD)**





### **RESERVED PARKING FOR DIVYANG PERSON (PHYSICALLY DISABLED)*