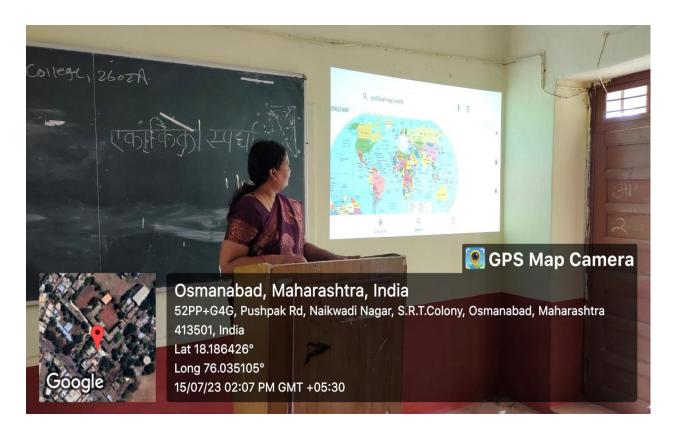

### **College Infrastructure**









**DRONE PICTURE** 













































### **CLASS ROOM NO. 05 (STAFF ROOM)**



















































































## **CLASS ROOM WITH LCD PROJECTOR**





**CLASS ROOM WITH LCD PROJECTOR** 







## **LABORATORIES**













































### ZOOLOGY LABORATORY







































# DEPARTMENT OF ELECTRONICS LABORATORY GPS Map Camera Osmanabad, Maharashtra, India 52PM+PVM, S.R.T.Colony, Osmanabad, Maharashtra 413501, India Lat 18.18689° Long 76.034674° 24/07/23 01:21 PM GMT +05:30







## **CRC LABORATORY**













# U. V. CABINET





#### **COMPUTER LAB**





























**SEMINAR HALL (HALL NO. 28)** 























# **COMMON LADIES ROOM**







































### **PARKING FACILITY (UNDER CCTV SURVILLANCE & SECURITY GUARD)**





### **RESERVED PARKING FOR DIVYANG PERSON (PHYSICALLY DISABLED)**



#