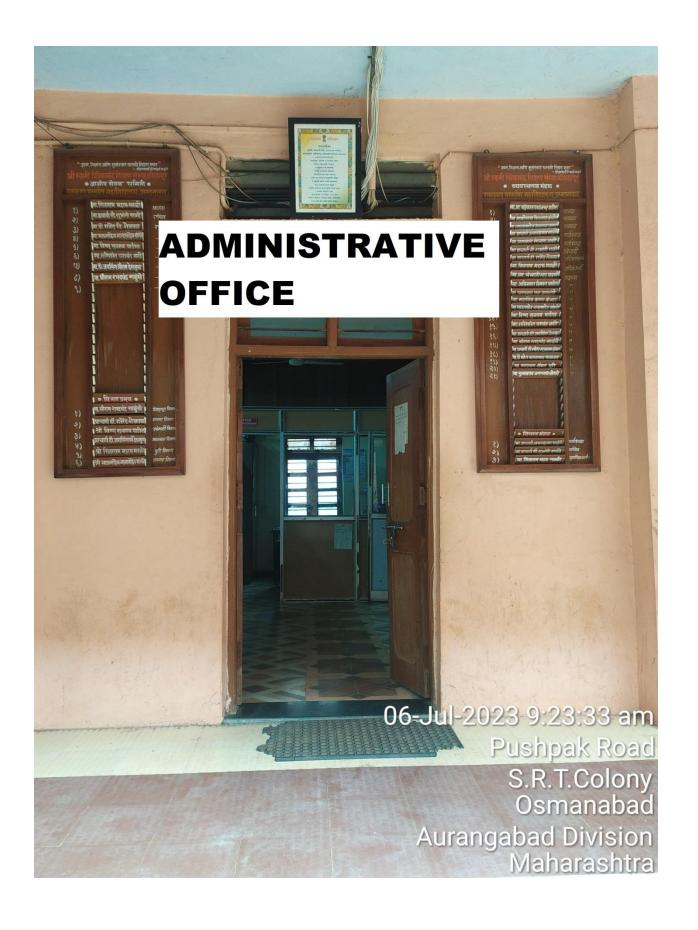

### **College Infrastructure**









**DRONE PICTURE** 













































### **CLASS ROOM NO. 05 (STAFF ROOM)**



















































































## **CLASS ROOM WITH LCD PROJECTOR**





**CLASS ROOM WITH LCD PROJECTOR** 







## **LABORATORIES**













































### ZOOLOGY LABORATORY







































# DEPARTMENT OF ELECTRONICS LABORATORY GPS Map Camera Osmanabad, Maharashtra, India 52PM+PVM, S.R.T.Colony, Osmanabad, Maharashtra 413501, India Lat 18.18689° Long 76.034674° 24/07/23 01:21 PM GMT +05:30







## **CRC LABORATORY**













# U. V. CABINET





#### **COMPUTER LAB**





























**SEMINAR HALL (HALL NO. 28)** 























# **COMMON LADIES ROOM**







































### **PA