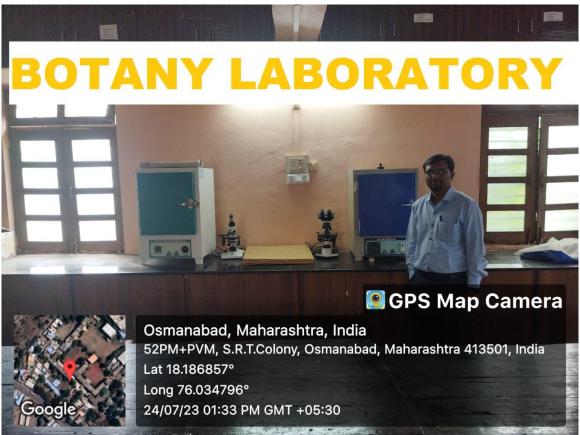

### **College Infrastructure**









**DRONE PICTURE** 













































### **CLASS ROOM NO. 05 (STAFF ROOM)**



















































































## **CLASS ROOM WITH LCD PROJECTOR**





**CLASS ROOM WITH LCD PROJECTOR** 







## **LABORATORIES**













































### ZOOLOGY LABORATORY







































# DEPARTMENT OF ELECTRONICS LABORATORY GPS Map Camera Osmanabad, Maharashtra, India 52PM+PVM, S.R.T.Colony, Osmanabad, Maharashtra 413501, India Lat 18.18689° Long 76.034674° 24/07/23 01:21 PM GMT +05:30







## **CRC LABORATORY**













# U. V. CABINET





#### **COMPUTER LAB**





























**SEMINAR HALL (HALL NO. 28)** 























# **COMMON LADIES ROOM**







































### **PARKING FACILITY (UNDER CCTV SURVILLANCE & SECURITY GUARD)**





### **RESERVED PARKING FOR DIVYANG PERSON (PHYSICALLY DISABLED)**



## Note cam lite

dress: Tambari Vibhag,Osmanabad,Maharashtra,India

titude : 18.18633646° ngitude : 76.03468314°

titude : 664.0 meter

ite: 07