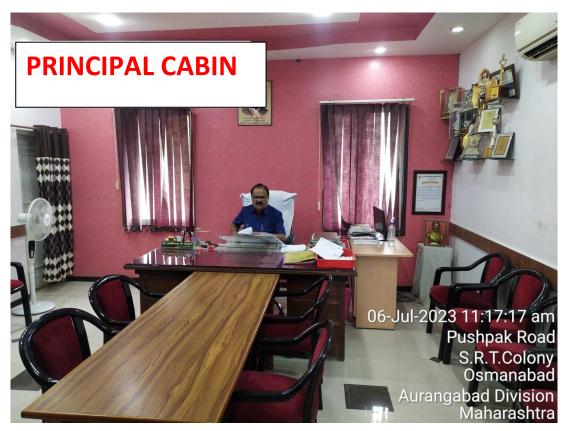

### **College Infrastructure**









**DRONE PICTURE** 













































### **CLASS ROOM NO. 05 (STAFF ROOM)**



















































































## **CLASS ROOM WITH LCD PROJECTOR**





**CLASS ROOM WITH LCD PROJECTOR** 







## **LABORATORIES**













































### ZOOLOGY LABORATORY







































# DEPARTMENT OF ELECTRONICS LABORATORY GPS Map Camera Osmanabad, Maharashtra, India 52PM+PVM, S.R.T.Colony, Osmanabad, Maharashtra 413501, India Lat 18.18689° Long 76.034674° 24/07/23 01:21 PM GMT +05:30







## **CRC LABORATORY**













# U. V. CABINET





#### **COMPUTER LAB**





























**SEMINAR HALL (HALL NO. 28)** 























# **COMMON LADIES ROOM**







































###