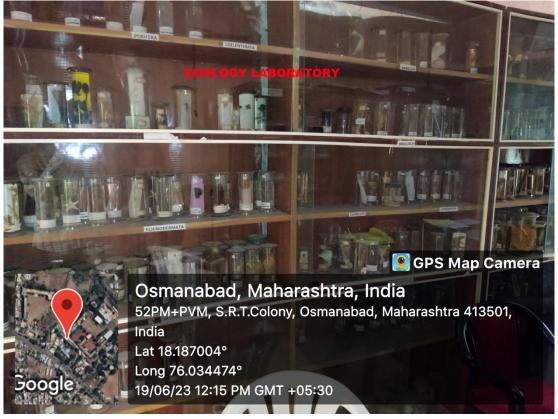

### **College Infrastructure**









**DRONE PICTURE** 













































### **CLASS ROOM NO. 05 (STAFF ROOM)**



















































































## **CLASS ROOM WITH LCD PROJECTOR**





**CLASS ROOM WITH LCD PROJECTOR** 







## **LABORATORIES**













































### ZOOLOGY LABORATORY







































# DEPARTMENT OF ELECTRONICS LABORATORY GPS Map Camera Osmanabad, Maharashtra, India 52PM+PVM, S.R.T.Colony, Osmanabad, Maharashtra 413501, India Lat 18.18689° Long 76.034674° 24/07/23 01:21 PM GMT +05:30







## **CRC LABORATORY**













# U. V. CABINET





#### **COMPUTER LAB**





























**SEMINAR HALL (HALL NO. 28)** 























# **COMMON LADIES ROOM**







































### **PARKING FACILITY (UNDER CCTV SURVILLANCE & SECURITY GUARD)**





### **RESERVED PARKING FOR DIVYANG PERSON (PHYSICALLY DISABLED)**



## Note cam lite

dress: Tambari Vibhag,Osmanabad,Maharashtra,India

titude : 18.18633646° ngitude : 76.03468314°

titude : 664.0 meter

ite: 07/05/23 05:08:32 pm

curacy : 3.7900925 meter

me zon