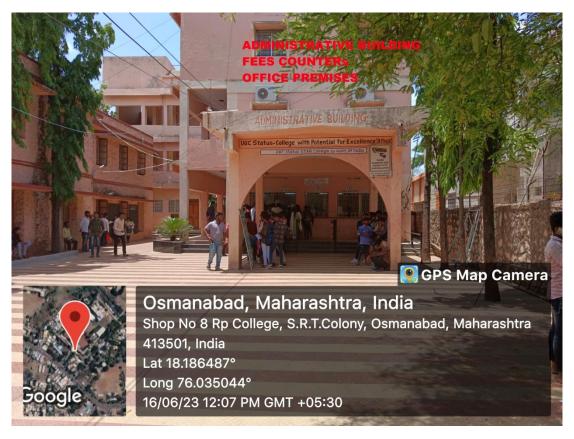

### **College Infrastructure**









**DRONE PICTURE** 













































### **CLASS ROOM NO. 05 (STAFF ROOM)**



















































































## **CLASS ROOM WITH LCD PROJECTOR**





**CLASS ROOM WITH LCD PROJECTOR** 







## **LABORATORIES**













































### ZOOLOGY LABORATORY







































# DEPARTMENT OF ELECTRONICS LABORATORY GPS Map Camera Osmanabad, Maharashtra, India 52PM+PVM, S.R.T.Colony, Osmanabad, Maharashtra 413501, India Lat 18.18689° Long 76.034674° 24/07/23 01:21 PM GMT +05:30







## **CRC LABORATORY**













# U. V. CABINET





#### **COMPUTER LAB**





























**SEMINAR HALL (HALL NO. 28)** 























# **COMMON LADIES ROOM**