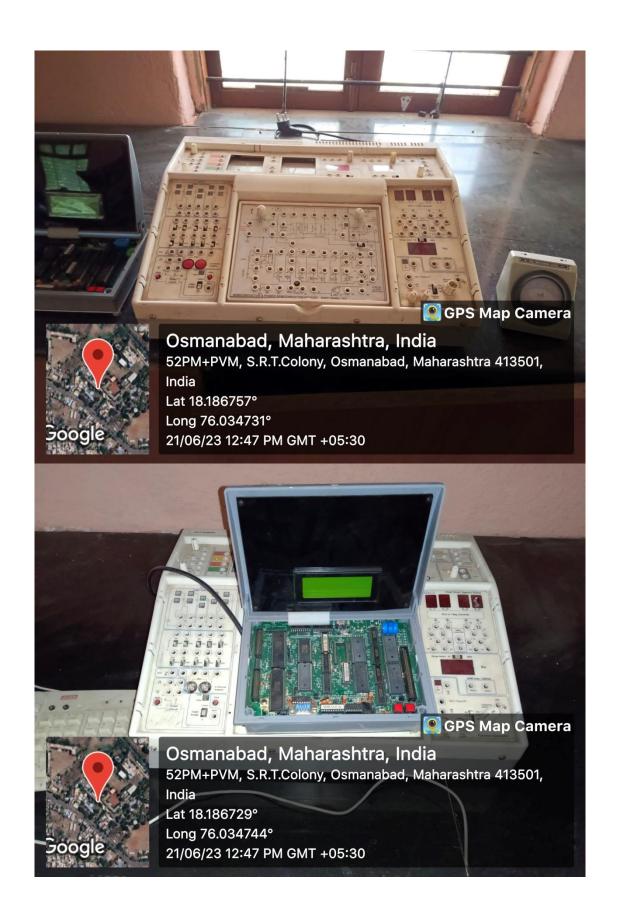

# DEPARTMENT OF ELECTRONICS LABORATORY GPS Map Camera Osmanabad, Maharashtra, India 52PM+PVM, S.R.T.Colony, Osmanabad, Maharashtra 413501, India Lat 18.18689° Long 76.034674° 24/07/23 01:21 PM GMT +05:30