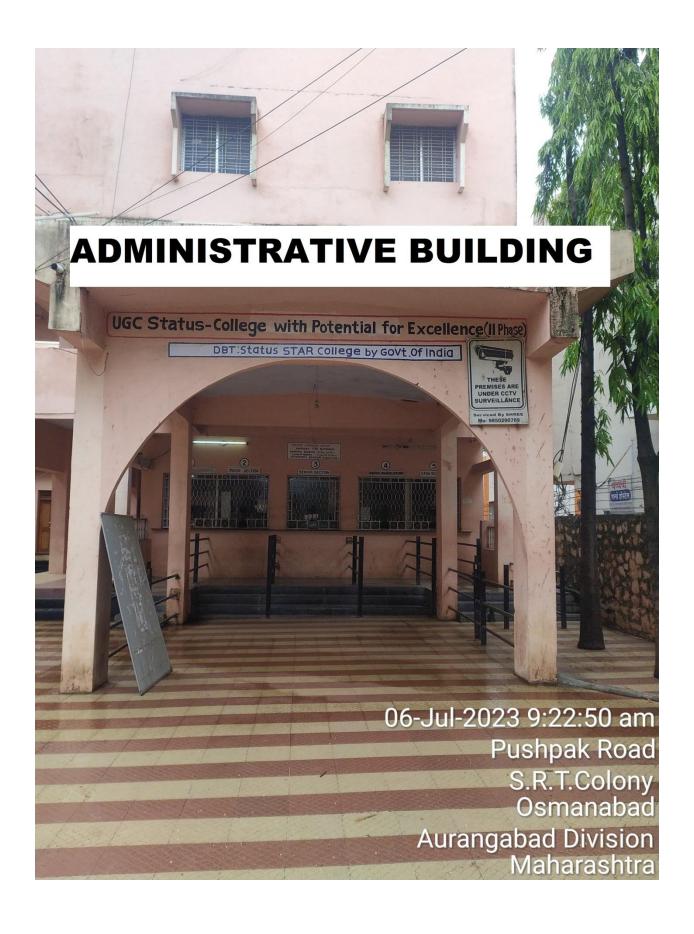

### **College Infrastructure**









**DRONE PICTURE** 













































### **CLASS ROOM NO. 05 (STAFF ROOM)**



















































































## **CLASS ROOM WITH LCD PROJECTOR**





**CLASS ROOM WITH LCD PROJECTOR** 







## **LABORATORIES**













































### ZOOLOGY LABORATORY







































# DEPARTMENT OF ELECTRONICS LABORATORY GPS Map Camera Osmanabad, Maharashtra, India 52PM+PVM, S.R.T.Colony, Osmanabad, Maharashtra 413501, India Lat 18.18689° Long 76.034674° 24/07/23 01:21 PM GMT +05:30







## **CRC LABORATORY**













# U. V. CABINET





#### **COMPUTER LAB**





























**SEMINAR HALL (HALL NO. 28)** 























# **COMMON LADIES ROOM**