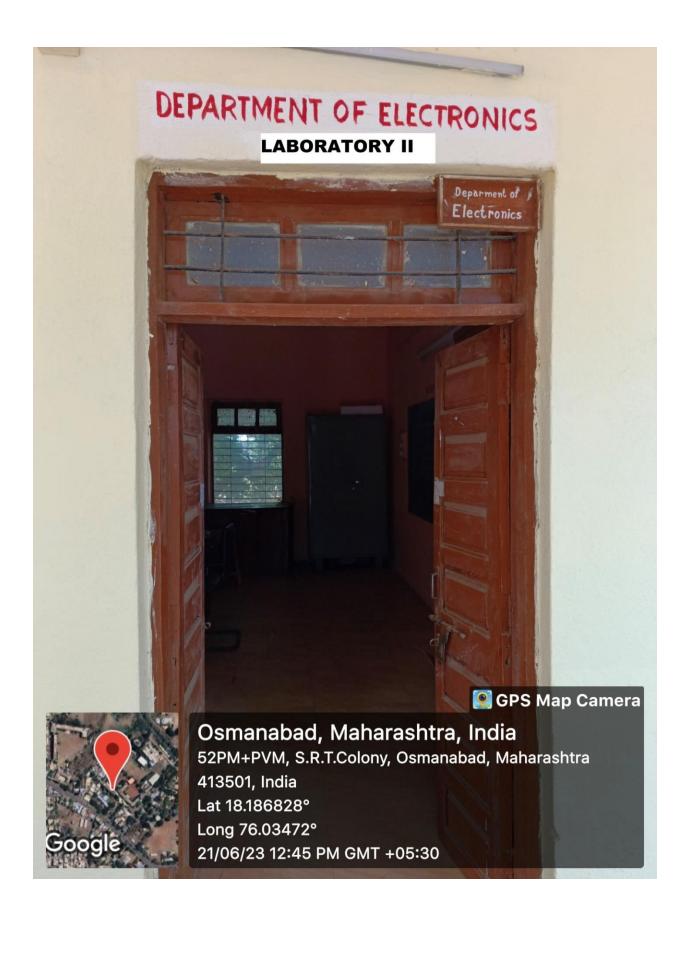

# DEPARTMENT OF ELECTRONICS LABORATORY GPS Map Camera Osmanabad, Maharashtra, India 52PM+PVM, S.R.T.Colony, Osmanabad, Maharashtra 413501, India Lat 18.18689° Long 76.034674° 24/07/23 01:21 PM GMT +05:30