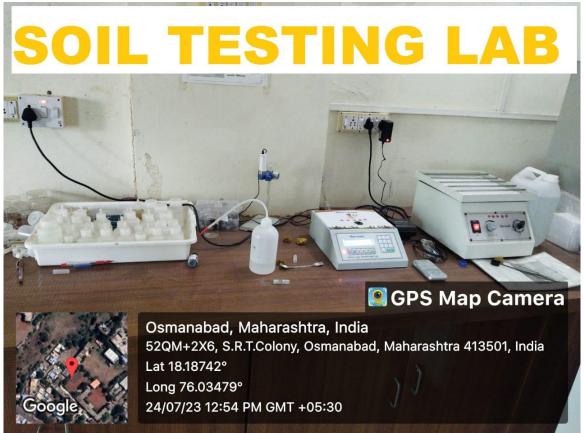

### **College Infrastructure**









**DRONE PICTURE** 













































### **CLASS ROOM NO. 05 (STAFF ROOM)**



















































































## **CLASS ROOM WITH LCD PROJECTOR**





**CLASS ROOM WITH LCD PROJECTOR** 







## **LABORATORIES**













































### ZOOLOGY LABORATORY







































# DEPARTMENT OF ELECTRONICS LABORATORY GPS Map Camera Osmanabad, Maharashtra, India 52PM+PVM, S.R.T.Colony, Osmanabad, Maharashtra 413501, India Lat 18.18689° Long 76.034674° 24/07/23 01:21 PM GMT +05:30







## **CRC LABORATORY**













# U. V. CABINET





#### **COMPUTER LAB**





























**SEMINAR HALL (HALL NO. 28)** 























# **COMMON LADIES ROOM**







































### **PARKING FACILITY (UNDER CCTV SURVILLANCE & SECURITY GUARD)**





### **RESERVED PARKING FOR DIVYANG PERSON (PHYSICALLY DISABLED)**



## Note cam lite

dress: Tambari Vibhag,Osmanabad,Maharashtra,India

titude : 18.18633646° ngitude : 76.03468314°

titude :