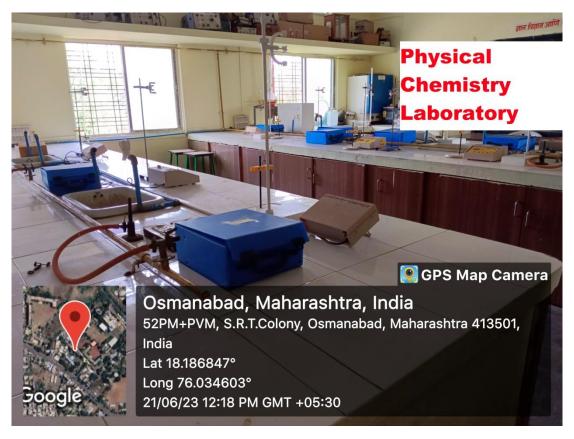

### **College Infrastructure**









**DRONE PICTURE** 













































### **CLASS ROOM NO. 05 (STAFF ROOM)**



















































































## **CLASS ROOM WITH LCD PROJECTOR**





**CLASS ROOM WITH LCD PROJECTOR** 







## **LABORATORIES**













































### ZOOLOGY LABORATORY







































# DEPARTMENT OF ELECTRONICS LABORATORY GPS Map Camera Osmanabad, Maharashtra, India 52PM+PVM, S.R.T.Colony, Osmanabad, Maharashtra 413501, India Lat 18.18689° Long 76.034674° 24/07/23 01:21 PM GMT +05:30







## **CRC LABORATORY**













# U. V. CABINET





#### **COMPUTER LAB**





























**SEMINAR HALL (HALL NO. 28)** 























# **COMMON LADIES ROOM**







































### **PARKING FACILITY (UNDER CCTV SURVILLANCE & SECURITY GUARD)**





### **RESERVED PARKING FOR DIVYANG PERSON (PHYSICALLY DISABLED)**



## Note cam lite

dress: Tambari Vibhag,Osmanabad,Maharashtra,India

titude : 18.18633646° ngitude : 76.03468314°

titude : 664.0 meter