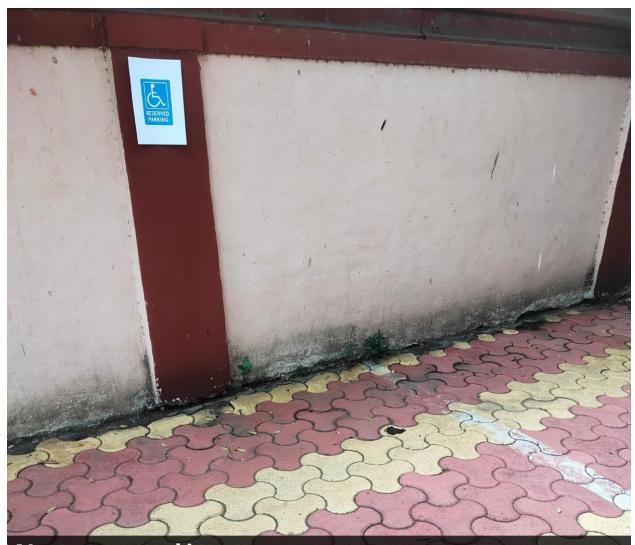

### **RESERVED PARKING FOR DIVYANG PERSON (PHYSICALLY DISABLED)**

## Note cam lite

dress: Tambari Vibhag,Osmanabad,Maharashtra,India

titude : 18.18633646° ngitude : 76.03468314°

titude : 664.0 meter

ite: 07/05/23 05:08:32 pm

curacy : 3.7900925 meter

me zone : GMT+05:30

ote : disabled parking