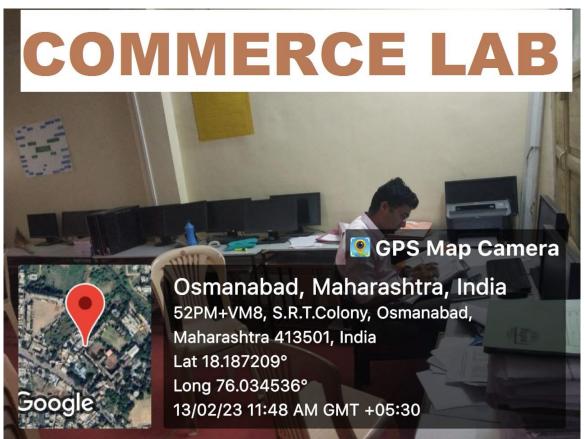

### **College Infrastructure**









**DRONE PICTURE** 













































### **CLASS ROOM NO. 05 (STAFF ROOM)**



















































































## **CLASS ROOM WITH LCD PROJECTOR**





**CLASS ROOM WITH LCD PROJECTOR** 







## **LABORATORIES**













































### ZOOLOGY LABORATORY







































# DEPARTMENT OF ELECTRONICS LABORATORY GPS Map Camera Osmanabad, Maharashtra, India 52PM+PVM, S.R.T.Colony, Osmanabad, Maharashtra 413501, India Lat 18.18689° Long 76.034674° 24/07/23 01:21 PM GMT +05:30







## **CRC LABORATORY**













# U. V. CABINET





#### **COMPUTER LAB**





























**SEMINAR HALL (HALL NO. 28)** 























# **COMMON LADIES ROOM**







































### **PARKING FACILITY (UNDER CCTV SURVILLANCE & SECURITY GUARD)**





### **RESERVED PARKING FOR DIVYANG PERSON (PHYSICALLY DISABLED)**



## Note cam lite

dress: Tambari Vibhag,Osmanabad,Maharashtra,India

titude : 18.18633646° ngitude : 76.03468314°

titude : 664.0 meter

ite: 07/05/23 05:08:32 pm

curacy : 3.7900925 meter

me zone : GMT+05:30

ote : disabled parking



### **PARKING FACILITY (UNDER CCTV SURVILLANCE & SECURITY GUARD)**





### PARKING FACILITY (UNDER CCTV SURVILLANCE & SECURITY GUARD)



### **GUEST ROOM FACILITY (ADMINISTRATIVE BUILDING)**