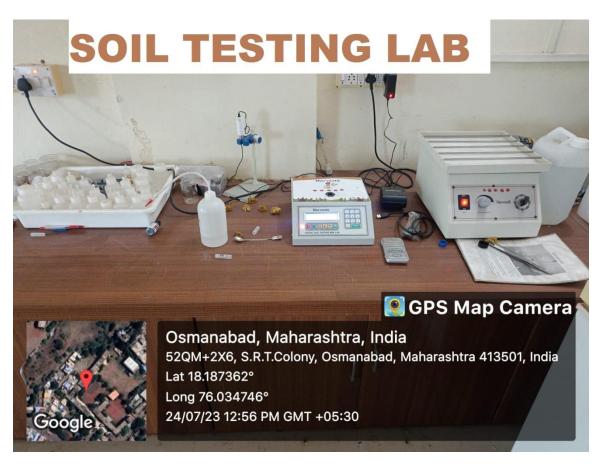

### **College Infrastructure**









**DRONE PICTURE** 













































### **CLASS ROOM NO. 05 (STAFF ROOM)**



















































































## **CLASS ROOM WITH LCD PROJECTOR**





**CLASS ROOM WITH LCD PROJECTOR** 







## **LABORATORIES**













































### ZOOLOGY LABORATORY







































# DEPARTMENT OF ELECTRONICS LABORATORY GPS Map Camera Osmanabad, Maharashtra, India 52PM+PVM, S.R.T.Colony, Osmanabad, Maharashtra 413501, India Lat 18.18689° Long 76.034674° 24/07/23 01:21 PM GMT +05:30







## **CRC LABORATORY**













# U. V. CABINET





#### **COMPUTER LAB**





























**SEMINAR HALL (HALL NO. 28)** 























# **COMMON LADIES ROOM**







































### **PARKING FACILITY (UNDER CCTV SURVILLANCE & SECURITY GUARD)**





### **RESERVED PARKING FOR DIVYANG PERSON (PHYSICALLY DISABLED)**



## Note cam lite

dress: Tambari Vibhag,Osmanabad,Maharashtra,India

titude : 18.18633646° ngitude : 76.03468314°

titude