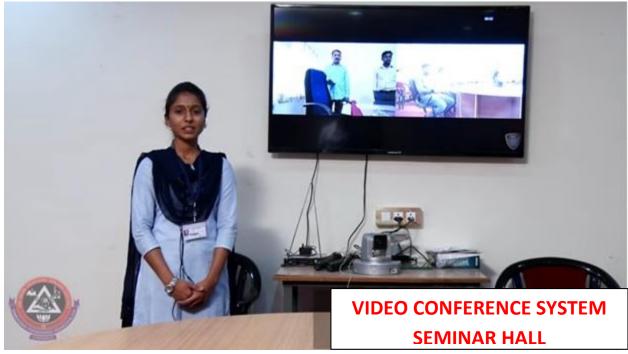

### **College Infrastructure**









**DRONE PICTURE** 













































### **CLASS ROOM NO. 05 (STAFF ROOM)**



















































































## **CLASS ROOM WITH LCD PROJECTOR**





**CLASS ROOM WITH LCD PROJECTOR** 







## **LABORATORIES**













































### ZOOLOGY LABORATORY







































# DEPARTMENT OF ELECTRONICS LABORATORY GPS Map Camera Osmanabad, Maharashtra, India 52PM+PVM, S.R.T.Colony, Osmanabad, Maharashtra 413501, India Lat 18.18689° Long 76.034674° 24/07/23 01:21 PM GMT +05:30







## **CRC LABORATORY**













# U. V. CABINET





#### **COMPUTER LAB**





























**SEMINAR HALL (HALL NO. 28)** 























# **COMMON LADIES ROOM**







































### **PARKING FACILITY (UNDER CCTV SURVILLANCE & SECURITY GUARD)**





### **RESERVED PARKING FOR DIVYANG PERSON (PHYSICALLY DISABLED)**



## Note cam lite

dress: Tambari Vibhag,Osmanabad,Maharashtra,India

titude : 18.18633646° ngitude : 76.03468314°

titude : 664.0 meter

ite: 07/05/23 05:08:32 pm

curacy : 3.7900925 meter

me zone : GMT+05:30

ote : disabled parking



### **PARKING FACILITY (UNDER CCTV SURVILLANCE & SECURITY GUARD)**





### PARKING FACILITY (UNDER CCTV SURVILLANCE & SECURITY GUARD)



### **GUEST ROOM FACILITY (ADMINISTRATIVE BUILDING)**