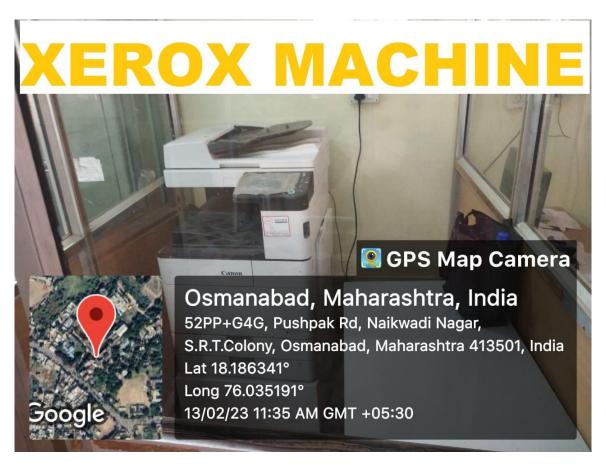

### **College Infrastructure**









**DRONE PICTURE** 













































### **CLASS ROOM NO. 05 (STAFF ROOM)**



















































































## **CLASS ROOM WITH LCD PROJECTOR**





**CLASS ROOM WITH LCD PROJECTOR** 







## **LABORATORIES**













































### ZOOLOGY LABORATORY







































# DEPARTMENT OF ELECTRONICS LABORATORY GPS Map Camera Osmanabad, Maharashtra, India 52PM+PVM, S.R.T.Colony, Osmanabad, Maharashtra 413501, India Lat 18.18689° Long 76.034674° 24/07/23 01:21 PM GMT +05:30







## **CRC LABORATORY**













# U. V. CABINET





#### **COMPUTER LAB**





























**SEMINAR HALL (HALL NO. 28)** 























# **COMMON LADIES ROOM**







































### **PARKING FACILITY (UNDER CCTV SURVILLANCE & SECURITY GUARD)**





### **RESERVED PARKING FOR DIVYANG PERSON (PHYSICALLY DISABLED)**



## Note cam lite

dress: Tambari Vibhag,Osmanabad,Maharashtra,India

titude : 18.18633646° ngitude : 76.03468314°

titude : 664.0 meter

ite: 07/05/23 05:08:32 pm

curacy : 3.7900925 meter

me zone : GMT+05:30

ote : disabled parking



### **PARKING FACILITY (UNDER CCTV SURVILLANCE & SECURITY GUARD)**





### PARKING FACILITY (UNDER CCTV SURVILLANCE & SECURITY GUARD)



### **GUEST ROOM FACILITY (ADMINISTRATIVE BUILDING)**