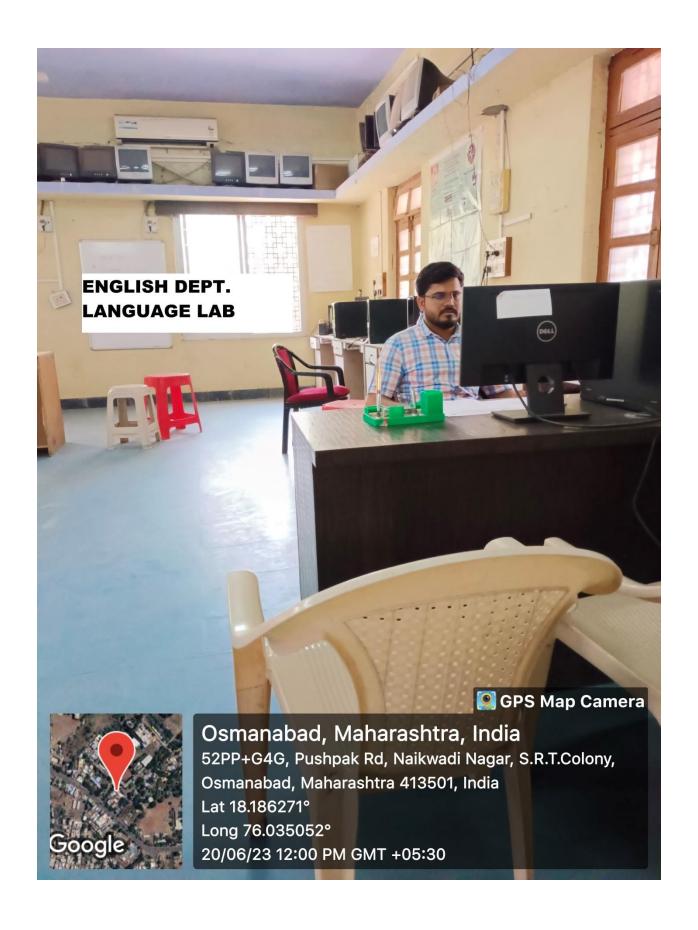

### **College Infrastructure**









**DRONE PICTURE** 













































### **CLASS ROOM NO. 05 (STAFF ROOM)**



















































































## **CLASS ROOM WITH LCD PROJECTOR**





**CLASS ROOM WITH LCD PROJECTOR** 







## **LABORATORIES**













































### ZOOLOGY LABORATORY







































# DEPARTMENT OF ELECTRONICS LABORATORY GPS Map Camera Osmanabad, Maharashtra, India 52PM+PVM, S.R.T.Colony, Osmanabad, Maharashtra 413501, India Lat 18.18689° Long 76.034674° 24/07/23 01:21 PM GMT +05:30







## **CRC LABORATORY**













# U. V. CABINET





#### **COMPUTER LAB**





























**SEMINAR HALL (HALL NO. 28)** 























# **COMMON LADIES ROOM**







































### **PARKING FACILITY (UNDER CCTV SURVILLANCE & SECURITY GUARD)**





### **RESERVED PARKING FOR DIVYANG PERSON (PHYSICALLY DISABLED)**



## Note cam lite

dress: Tambari Vibhag,Osmanabad,Maharashtra,India

titude : 18.18633646° ngitude : 76.03468314°

titude : 664.0 meter

ite: 07/05/23 05:08:32 pm

curacy : 3.7900925 meter

me zone : GMT+05:30

ote : disabled parking



### **PARKING FACILITY (UNDER CCTV SURVILLANCE & SECURITY GUARD)**





### PARKING FACILITY (UNDER CCTV SURVILLANCE & SECURITY GUARD)



### **GUEST ROOM FACILITY (ADMINISTRATIVE BUILDING)**