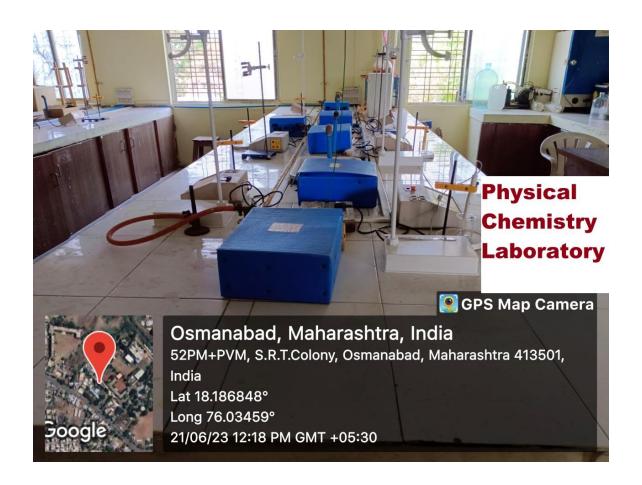

### **College Infrastructure**









**DRONE PICTURE** 













































### **CLASS ROOM NO. 05 (STAFF ROOM)**



















































































## **CLASS ROOM WITH LCD PROJECTOR**





**CLASS ROOM WITH LCD PROJECTOR** 







## **LABORATORIES**













































### ZOOLOGY LABORATORY







































# DEPARTMENT OF ELECTRONICS LABORATORY GPS Map Camera Osmanabad, Maharashtra, India 52PM+PVM, S.R.T.Colony, Osmanabad, Maharashtra 413501, India Lat 18.18689° Long 76.034674° 24/07/23 01:21 PM GMT +05:30







## **CRC LABORATORY**













# U. V. CABINET





#### **COMPUTER LAB**





























**SEMINAR HALL (HALL NO. 28)** 























# **COMMON LADIES ROOM**







































### **PARKING FACILITY (UNDER CCTV SURVILLANCE & SECURITY GUARD)**





### **RESERVED PARKING FOR DIVYANG PERSON (PHYSICALLY DISABLED)**



## Note cam lite

dress: Tambari Vibhag,Osmanabad,Maharashtra,India

titude : 18.18633646° ngitude : 76.03468314°

titude : 664.0 me