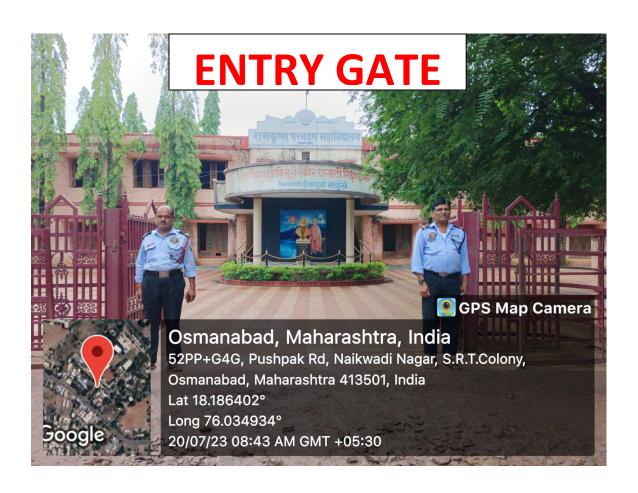

### **College Infrastructure**









**DRONE PICTURE** 













































### **CLASS ROOM NO. 05 (STAFF ROOM)**



















































































## **CLASS ROOM WITH LCD PROJECTOR**





**CLASS ROOM WITH LCD PROJECTOR** 







## **LABORATORIES**













































### ZOOLOGY LABORATORY







































# DEPARTMENT OF ELECTRONICS LABORATORY GPS Map Camera Osmanabad, Maharashtra, India 52PM+PVM, S.R.T.Colony, Osmanabad, Maharashtra 413501, India Lat 18.18689° Long 76.034674° 24/07/23 01:21 PM GMT +05:30







## **CRC LABORATORY**













# U. V. CABINET





#### **COMPUTER LAB**





























**SEMINAR HALL (HALL NO. 28)** 























# **COMMON LADIES ROOM**