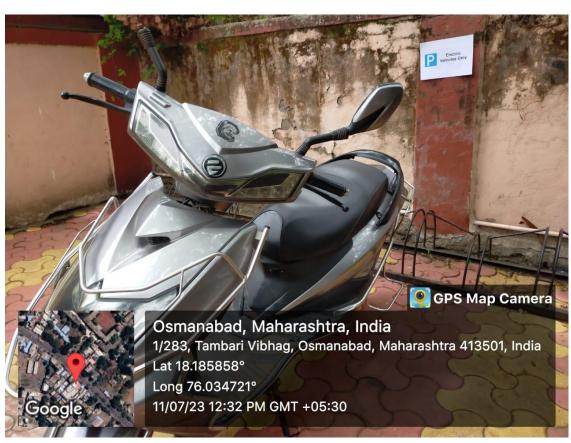

### **RESERVED PARKING FOR DIVYANG PERSON (PHYSICALLY DISABLED)**

## Note cam lite

dress: Tambari Vibhag,Osmanabad,Maharashtra,India

titude : 18.18633646° ngitude : 76.03468314°

titude : 664.0 meter

ite: 07/05/23 05:08:32 pm

curacy : 3.7900925 meter

me zone : GMT+05:30

ote : disabled parking