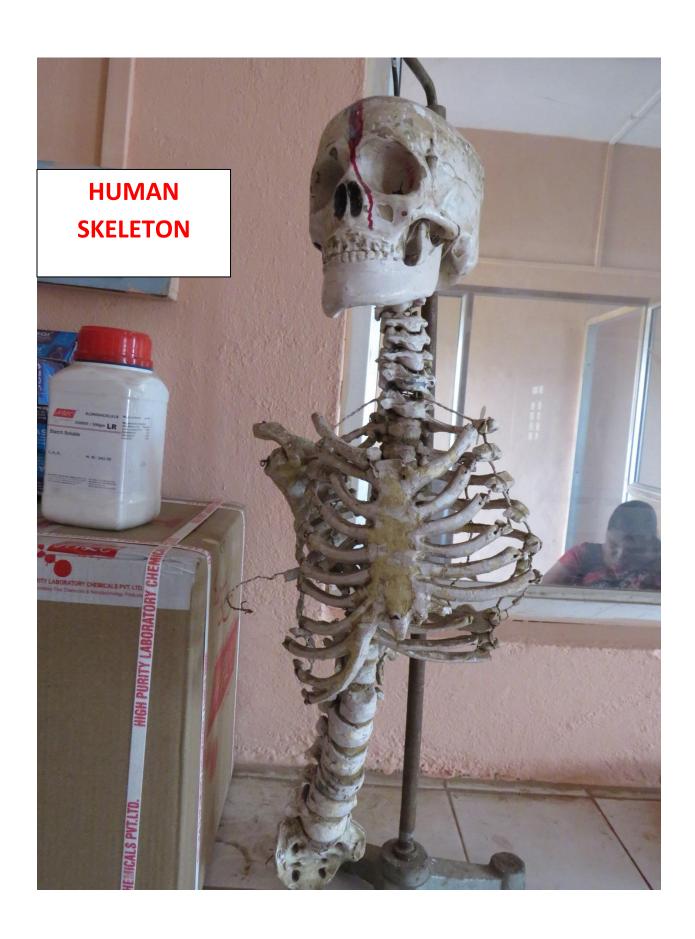

### **College Infrastructure**









**DRONE PICTURE** 













































### **CLASS ROOM NO. 05 (STAFF ROOM)**



















































































## **CLASS ROOM WITH LCD PROJECTOR**





**CLASS ROOM WITH LCD PROJECTOR** 







## **LABORATORIES**













































### ZOOLOGY LABORATORY







































# DEPARTMENT OF ELECTRONICS LABORATORY GPS Map Camera Osmanabad, Maharashtra, India 52PM+PVM, S.R.T.Colony, Osmanabad, Maharashtra 413501, India Lat 18.18689° Long 76.034674° 24/07/23 01:21 PM GMT +05:30







## **CRC LABORATORY**













# U. V. CABINET





#### **COMPUTER LAB**





























**SEMINAR HALL (HALL NO. 28)** 























# **COMMON LADIES ROOM**







































### **PARKING FACILITY (UNDER CCTV SURVILLANCE & SECURITY GUARD)**





### **RESERVED PARKING FOR DIVYANG PERSON (PHYSICALLY DISABLED)**



## Note cam lite

dress: Tambari Vibhag,Osmanabad,Maharashtra,India

titude : 18.18633646° ngitude : 76.03468314°

titude : 664.0 meter

ite: 07/05/23 05:08:32 pm

curacy : 3.7900925 meter