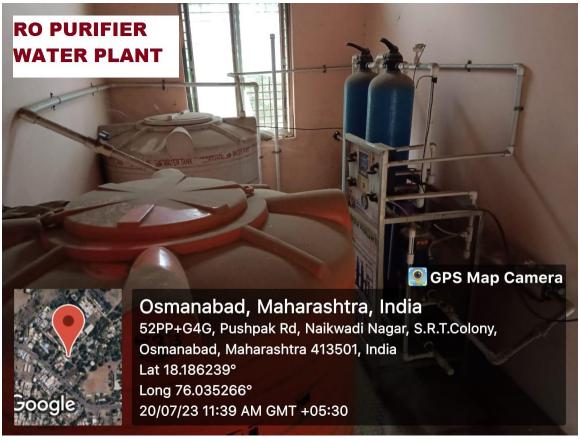

### **CLASS ROOM NO. 05 (STAFF ROOM)**



















































































## **CLASS ROOM WITH LCD PROJECTOR**





**CLASS ROOM WITH LCD PROJECTOR** 







## **LABORATORIES**













































### ZOOLOGY LABORATORY







































# DEPARTMENT OF ELECTRONICS LABORATORY GPS Map Camera Osmanabad, Maharashtra, India 52PM+PVM, S.R.T.Colony, Osmanabad, Maharashtra 413501, India Lat 18.18689° Long 76.034674° 24/07/23 01:21 PM GMT +05:30







## **CRC LABORATORY**













# U. V. CABINET





#### **COMPUTER LAB**





























**SEMINAR HALL (HALL NO. 28)** 























# **COMMON LADIES ROOM**







































### **PARKING FACILITY (UNDER CCTV SURVILLANCE & SECURITY GUARD)**





### **RESERVED PARKING FOR DIVYANG PERSON (PHYSICALLY DISABLED)**



## Note cam lite

dress: Tambari Vibhag,Osmanabad,Maharashtra,India

titude : 18.18633646° ngitude : 76.03468314°

titude : 664.0 meter

ite: 07/05/23 05:08:32 pm

curacy : 3.7900925 meter

me zone : GMT+05:30

ote : disabled parking



### **PARKING FACILITY (UNDER CCTV SURVILLANCE & SECURITY GUARD)**





### PARKING FACILITY (UNDER CCTV SURVILLANCE & SECURITY GUARD)



### **GUEST ROOM FACILITY (ADMINISTRATIVE BUILDING)**