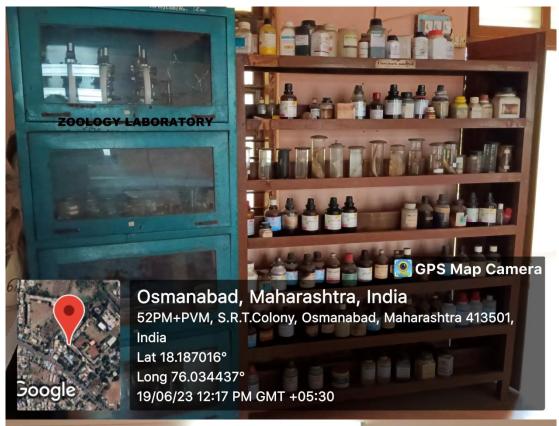

### **College Infrastructure**









**DRONE PICTURE** 













































### **CLASS ROOM NO. 05 (STAFF ROOM)**



















































































## **CLASS ROOM WITH LCD PROJECTOR**





**CLASS ROOM WITH LCD PROJECTOR** 







## **LABORATORIES**













































### ZOOLOGY LABORATORY







































# DEPARTMENT OF ELECTRONICS LABORATORY GPS Map Camera Osmanabad, Maharashtra, India 52PM+PVM, S.R.T.Colony, Osmanabad, Maharashtra 413501, India Lat 18.18689° Long 76.034674° 24/07/23 01:21 PM GMT +05:30







## **CRC LABORATORY**













# U. V. CABINET





#### **COMPUTER LAB**





























**SEMINAR HALL (HALL NO. 28)** 























# **COMMON LADIES ROOM**







































### **PARKING FACILITY (UNDER CCTV SURVILLANCE & SECURITY GUARD)**





### **RESERVED PARKING FOR DIVYANG PERSON (PHYSICALLY DISABLED)**



## Note cam lite

dress: Tambari Vibhag,Osmanabad,Maharashtra,India

titude : 18.18633646° ngitude : 76.03468314°

titude : 664.0 meter

ite: 07/05/23 05:08:3