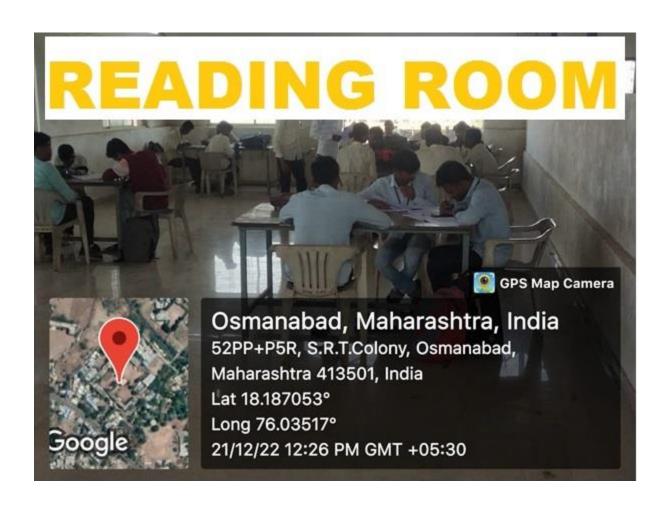

### **College Infrastructure**









**DRONE PICTURE** 













































### **CLASS ROOM NO. 05 (STAFF ROOM)**



















































































## **CLASS ROOM WITH LCD PROJECTOR**





**CLASS ROOM WITH LCD PROJECTOR** 







## **LABORATORIES**













































### ZOOLOGY LABORATORY







































# DEPARTMENT OF ELECTRONICS LABORATORY GPS Map Camera Osmanabad, Maharashtra, India 52PM+PVM, S.R.T.Colony, Osmanabad, Maharashtra 413501, India Lat 18.18689° Long 76.034674° 24/07/23 01:21 PM GMT +05:30







## **CRC LABORATORY**













# U. V. CABINET





#### **COMPUTER LAB**





























**SEMINAR HALL (HALL NO. 28)** 























# **COMMON LADIES ROOM**







































### **PARKING FACILITY (UNDER CCTV SURVILLANCE & SECURITY GUARD)**





### **RESERVED PARKING FOR DIVYANG PERSON (PHYSICALLY DISABLED)**



## Note cam lite

dress: Tambari Vibhag,Osmanabad,Maharashtra,India

titude : 18.18633646° ngitude : 76.03468314°

titude : 664.0 meter

ite: 07/05/23 05:08:32 pm

curacy : 3.7900925 meter

me zone : GMT+05:30

ote : disabled parking



### **PARKING FACILITY (UNDER CCTV SURVILLANCE & SECURITY GUARD)**





### PARKING FACILITY (UNDER CCTV SURVILLANCE & SECURITY GUARD)



### **GUEST ROOM FACILITY (ADMINISTRATIVE BUILDING)**