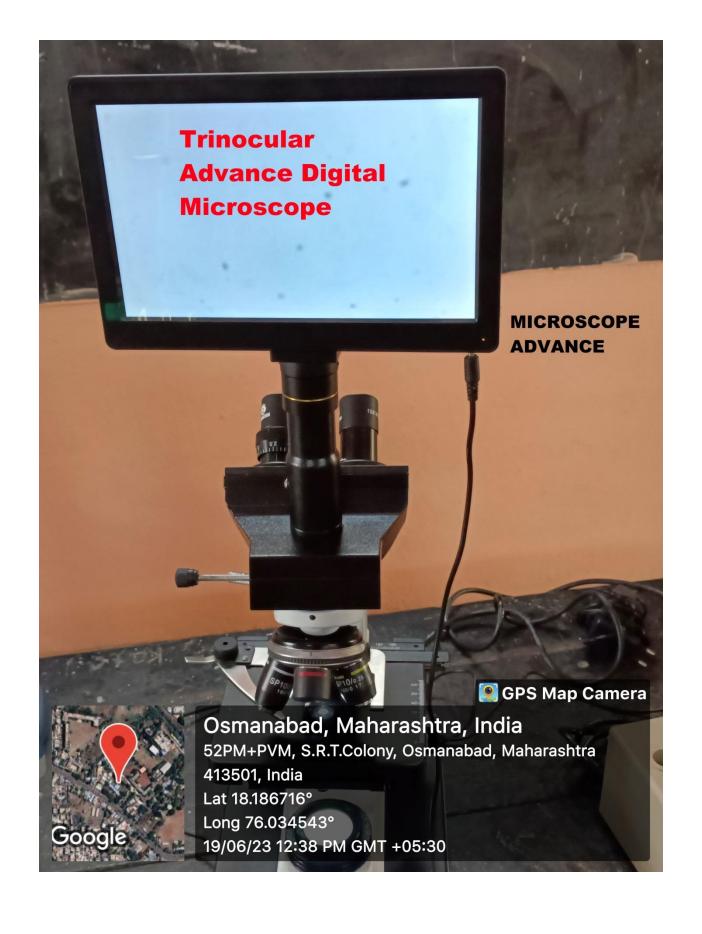

### **College Infrastructure**









**DRONE PICTURE** 













































### **CLASS ROOM NO. 05 (STAFF ROOM)**



















































































## **CLASS ROOM WITH LCD PROJECTOR**





**CLASS ROOM WITH LCD PROJECTOR** 







## **LABORATORIES**













































### ZOOLOGY LABORATORY







































# DEPARTMENT OF ELECTRONICS LABORATORY GPS Map Camera Osmanabad, Maharashtra, India 52PM+PVM, S.R.T.Colony, Osmanabad, Maharashtra 413501, India Lat 18.18689° Long 76.034674° 24/07/23 01:21 PM GMT +05:30







## **CRC LABORATORY**













# U. V. CABINET





#### **COMPUTER LAB**





























**SEMINAR HALL (HALL NO. 28)** 























# **COMMON LADIES ROOM**







































### **PARKING FACILITY (UNDER CCTV SURVILLANCE & SECURITY GUARD)**





### **RESERVED PARKING FOR DIVYANG PERSON (PHYSICALLY DISABLED)**



## Note cam lite

dress: Tambari Vibhag,Osmanabad,Maharashtra,India

titude : 18.18633646° ngitude : 76.03468314°

titude : 664.0 meter

ite: 07/05/23 05:08:32 pm

curacy : 3.7900925 meter

me