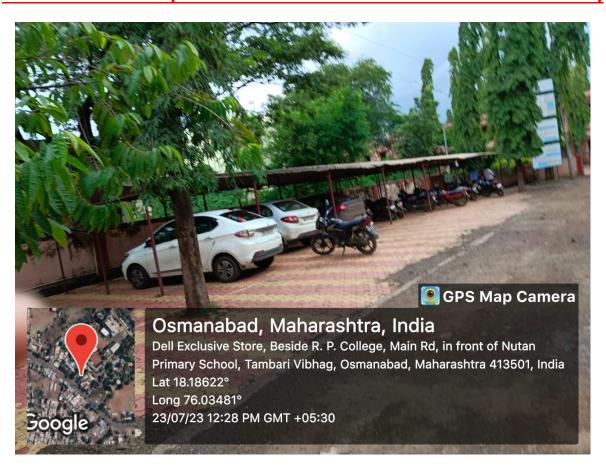

52PM+PVM, S.R.T.Colony, Osmanabad, Maharashtra 413501, India Lat 18.18689° Long 76.034674° 24/07/23 01:21 PM GMT +05:30







## **CRC LABORATORY**













# U. V. CABINET





#### **COMPUTER LAB**





























**SEMINAR HALL (HALL NO. 28)** 























# **COMMON LADIES ROOM**







































### **PARKING FACILITY (UNDER CCTV SURVILLANCE & SECURITY GUARD)**





### **RESERVED PARKING FOR DIVYANG PERSON (PHYSICALLY DISABLED)**



## Note cam lite

dress: Tambari Vibhag,Osmanabad,Maharashtra,India

titude : 18.18633646° ngitude : 76.03468314°

titude : 664.0 meter

ite: 07/05/23 05:08:32 pm

curacy : 3.7900925 meter

me zone : GMT+05:30

ote : disabled parking



### **PARKING FACILITY (UNDER CCTV SURVILLANCE & SECURITY GUARD)**





### PARKING FACILITY (UNDER CCTV SURVILLANCE & SECURITY GUARD)



### **GUEST ROOM FACILITY (ADMINISTRATIVE BUILDING)**