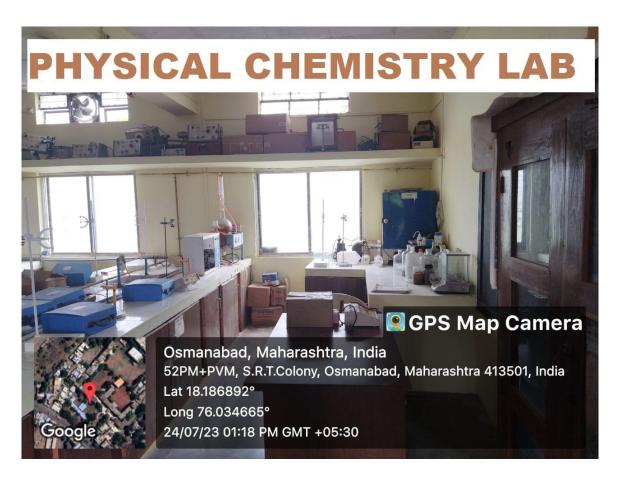

### **College Infrastructure**









**DRONE PICTURE** 













































### **CLASS ROOM NO. 05 (STAFF ROOM)**



















































































## **CLASS ROOM WITH LCD PROJECTOR**





**CLASS ROOM WITH LCD PROJECTOR** 







## **LABORATORIES**













































### ZOOLOGY LABORATORY







































# DEPARTMENT OF ELECTRONICS LABORATORY GPS Map Camera Osmanabad, Maharashtra, India 52PM+PVM, S.R.T.Colony, Osmanabad, Maharashtra 413501, India Lat 18.18689° Long 76.034674° 24/07/23 01:21 PM GMT +05:30







## **CRC LABORATORY**













# U. V. CABINET





#### **COMPUTER LAB**





























**SEMINAR HALL (HALL NO. 28)** 























# **COMMON LADIES ROOM**







































### **PARKING FACILITY (UNDER CCTV SURVILLANCE & SECURITY GUARD)**





### **RESERVED PARKING FOR DIVYANG PERSON (PHYSICALLY DISABLED)**



## Note cam lite

dress: Tambari Vibhag,Osmanabad,Maharashtra,India

titude : 18.18633646° ngitude : 76.03468314°

titude : 664.0 mete