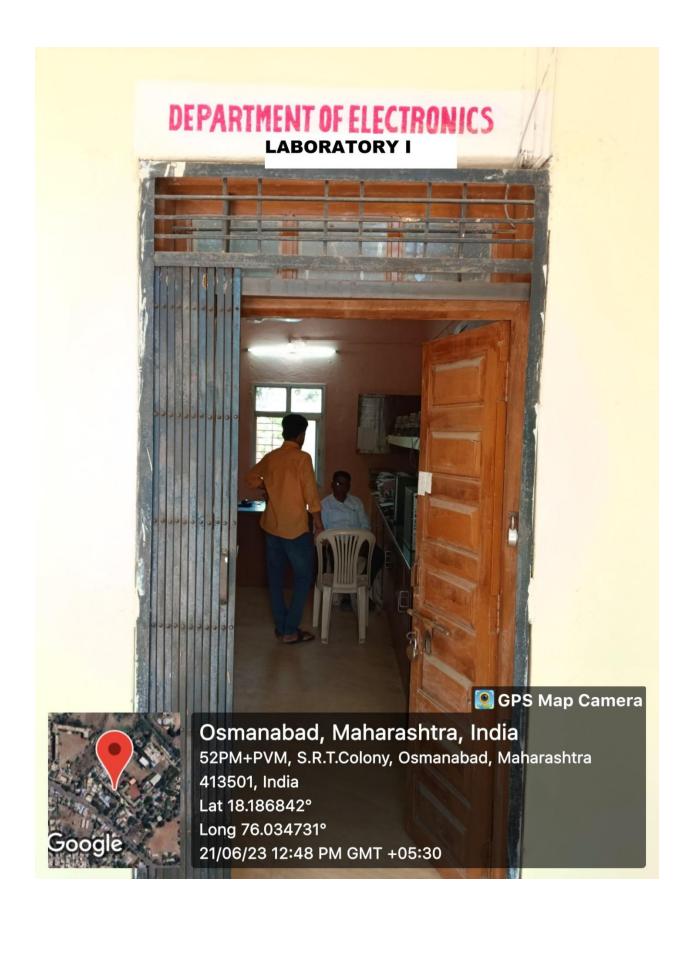

# DEPARTMENT OF ELECTRONICS LABORATORY GPS Map Camera Osmanabad, Maharashtra, India 52PM+PVM, S.R.T.Colony, Osmanabad, Maharashtra 413501, India Lat 18.18689° Long 76.034674° 24/07/23 01:21 PM GMT +05:30