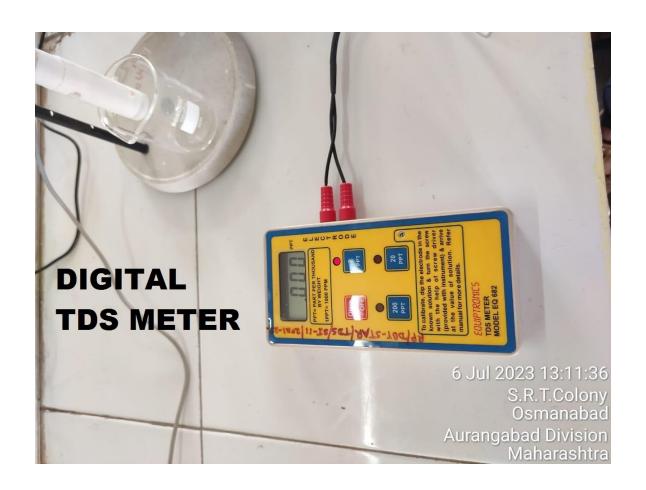

### **College Infrastructure**









**DRONE PICTURE** 













































### **CLASS ROOM NO. 05 (STAFF ROOM)**



















































































## **CLASS ROOM WITH LCD PROJECTOR**





**CLASS ROOM WITH LCD PROJECTOR** 







## **LABORATORIES**













































### ZOOLOGY LABORATORY







































# DEPARTMENT OF ELECTRONICS LABORATORY GPS Map Camera Osmanabad, Maharashtra, India 52PM+PVM, S.R.T.Colony, Osmanabad, Maharashtra 413501, India Lat 18.18689° Long 76.034674° 24/07/23 01:21 PM GMT +05:30







## **CRC LABORATORY**













# U. V. CABINET





#### **COMPUTER LAB**





























**SEMINAR HALL (HALL NO. 28)** 























# **COMMON LADIES ROOM**







































### **PARKING FACILITY (UNDER CCTV SURVILLANCE & SECURITY GUARD)**





### **RESERVED PARKING FOR DIVYANG PERSON (PHYSICALLY DISABLED)**



## Note cam lite

dress: Tambari Vibhag,Osmanabad,Maharashtra,India

titude : 18.18633646° ngitude : 76.03468314°

titude : 664.0 meter

ite: 07/05/23