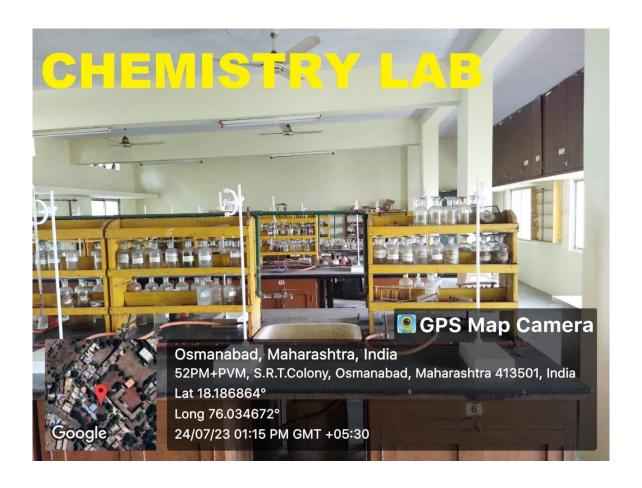

### **College Infrastructure**









**DRONE PICTURE** 













































### **CLASS ROOM NO. 05 (STAFF ROOM)**



















































































## **CLASS ROOM WITH LCD PROJECTOR**





**CLASS ROOM WITH LCD PROJECTOR** 







## **LABORATORIES**













































### ZOOLOGY LABORATORY







































# DEPARTMENT OF ELECTRONICS LABORATORY GPS Map Camera Osmanabad, Maharashtra, India 52PM+PVM, S.R.T.Colony, Osmanabad, Maharashtra 413501, India Lat 18.18689° Long 76.034674° 24/07/23 01:21 PM GMT +05:30







## **CRC LABORATORY**













# U. V. CABINET





#### **COMPUTER LAB**





























**SEMINAR HALL (HALL NO. 28)** 























# **COMMON LADIES ROOM**







































### **PARKING FACILITY (UNDER CCTV SURVILLANCE & SECURITY GUARD)**





### **RESERVED PARKING FOR DIVYANG PERSON (PHYSICALLY DISABLED)**



## Note cam lite

dress: Tambari Vibhag,Osmanabad,Maharashtra,India

titude : 18.18633646° ngitude : 76.03468314°

titude : 66