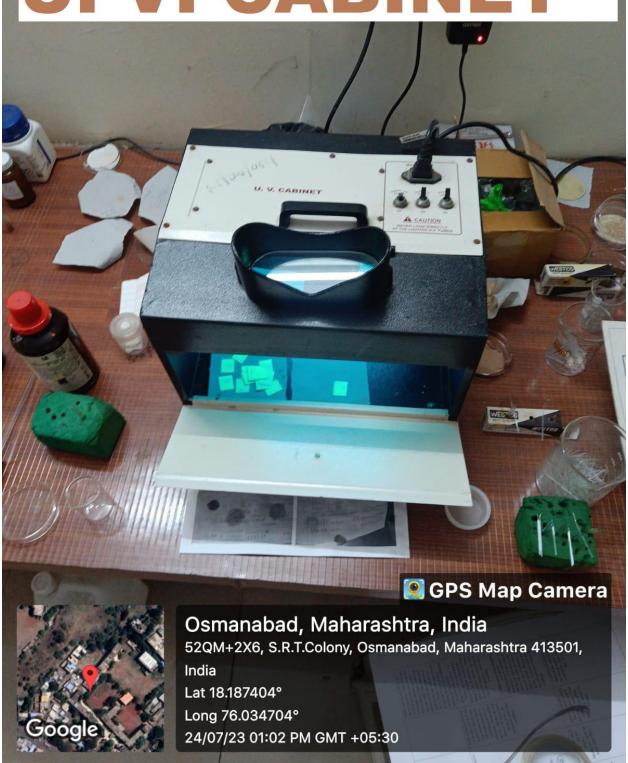

### **College Infrastructure**









**DRONE PICTURE** 













































### **CLASS ROOM NO. 05 (STAFF ROOM)**



















































































## **CLASS ROOM WITH LCD PROJECTOR**





**CLASS ROOM WITH LCD PROJECTOR** 







## **LABORATORIES**













































### ZOOLOGY LABORATORY







































# DEPARTMENT OF ELECTRONICS LABORATORY GPS Map Camera Osmanabad, Maharashtra, India 52PM+PVM, S.R.T.Colony, Osmanabad, Maharashtra 413501, India Lat 18.18689° Long 76.034674° 24/07/23 01:21 PM GMT +05:30







## **CRC LABORATORY**













# U. V. CABINET





#### **COMPUTER LAB**





























**SEMINAR HALL (HALL NO. 28)** 























# **COMMON LADIES ROOM**







































### **PARKING FACILITY (UNDER CCTV SURVILLANCE & SECURITY GUARD)**





### **RESERVED PARKING FOR DIVYANG PERSON (PHYSICALLY DISABLED)**



## Note cam lite

dress: Tambari Vibhag,Osmanabad,Maharashtra,India

titude : 18.18633646° ngitude : 76.03468314°

titude : 664.0 meter

ite: 07/05/23 05:08:32 pm

curacy : 3.7900925 meter

me zone : GMT+05:30

ote : disabled parking



### **PARKING FACILITY (UNDER CCTV SURVILLANCE & SECURITY GUARD)**





### PARKING FACILITY (UNDER CCTV SURVILLANCE & SECURITY GUARD)



### **GUEST ROOM FACILITY (ADMINISTRATIVE BUILDING)**