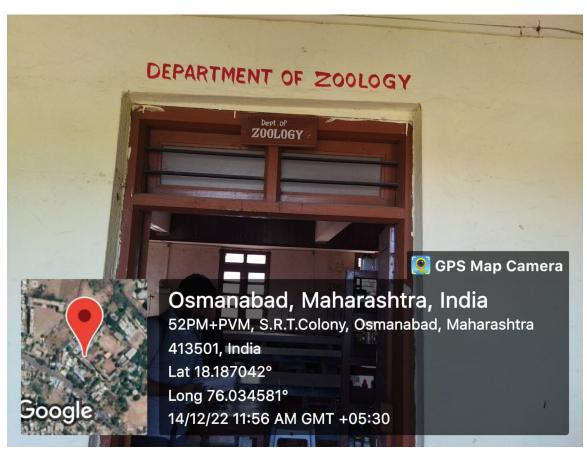

### **College Infrastructure**









**DRONE PICTURE** 













































### **CLASS ROOM NO. 05 (STAFF ROOM)**



















































































## **CLASS ROOM WITH LCD PROJECTOR**





**CLASS ROOM WITH LCD PROJECTOR** 







## **LABORATORIES**













































### ZOOLOGY LABORATORY







































# DEPARTMENT OF ELECTRONICS LABORATORY GPS Map Camera Osmanabad, Maharashtra, India 52PM+PVM, S.R.T.Colony, Osmanabad, Maharashtra 413501, India Lat 18.18689° Long 76.034674° 24/07/23 01:21 PM GMT +05:30







## **CRC LABORATORY**













# U. V. CABINET





#### **COMPUTER LAB**





























**SEMINAR HALL (HALL NO. 28)** 























# **COMMON LADIES ROOM**







































### **PARKING FACILITY (UNDER CCTV SURVILLANCE & SECURITY GUARD)**





### **RESERVED PARKING FOR DIVYANG PERSON (PHYSICALLY DISABLED)**



## Note cam lite

dress: Tambari Vibhag,Osmanabad,Maharashtra,India

titude : 18.18633646° ngitude : 76.03468314°

titude : 664.0 meter

ite: 07/05/23 05: