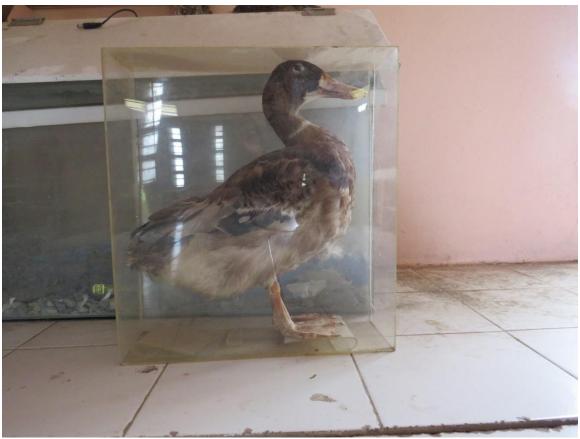

### **College Infrastructure**









**DRONE PICTURE** 













































### **CLASS ROOM NO. 05 (STAFF ROOM)**



















































































## **CLASS ROOM WITH LCD PROJECTOR**





**CLASS ROOM WITH LCD PROJECTOR** 







## **LABORATORIES**













































### ZOOLOGY LABORATORY







































# DEPARTMENT OF ELECTRONICS LABORATORY GPS Map Camera Osmanabad, Maharashtra, India 52PM+PVM, S.R.T.Colony, Osmanabad, Maharashtra 413501, India Lat 18.18689° Long 76.034674° 24/07/23 01:21 PM GMT +05:30







## **CRC LABORATORY**













# U. V. CABINET





#### **COMPUTER LAB**





























**SEMINAR HALL (HALL NO. 28)** 























# **COMMON LADIES ROOM**







































### **PARKING FACILITY (UNDER CCTV SURVILLANCE & SECURITY GUARD)**





### **RESERVED PARKING FOR DIVYANG PERSON (PHYSICALLY DISABLED)**



## Note cam lite

dress: Tambari Vibhag,Osmanabad,Maharashtra,India

titude : 18.18633646° ngitude : 76.03468314°

titude : 664.0 meter

ite: 07/05/23 05:08:32 pm

curacy : 3.7900925 meter