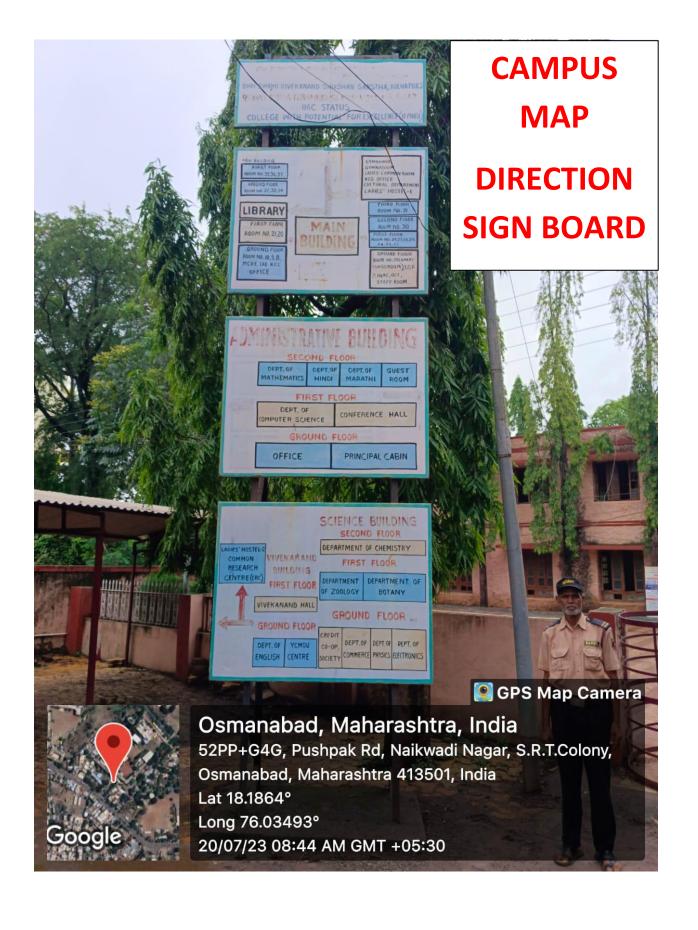

### **College Infrastructure**









**DRONE PICTURE** 













































### **CLASS ROOM NO. 05 (STAFF ROOM)**



















































































## **CLASS ROOM WITH LCD PROJECTOR**





**CLASS ROOM WITH LCD PROJECTOR** 







## **LABORATORIES**













































### ZOOLOGY LABORATORY







































# DEPARTMENT OF ELECTRONICS LABORATORY GPS Map Camera Osmanabad, Maharashtra, India 52PM+PVM, S.R.T.Colony, Osmanabad, Maharashtra 413501, India Lat 18.18689° Long 76.034674° 24/07/23 01:21 PM GMT +05:30







## **CRC LABORATORY**













# U. V. CABINET





#### **COMPUTER LAB**





























**SEMINAR HALL (HALL NO. 28)** 























# **COMMON LADIES ROOM**