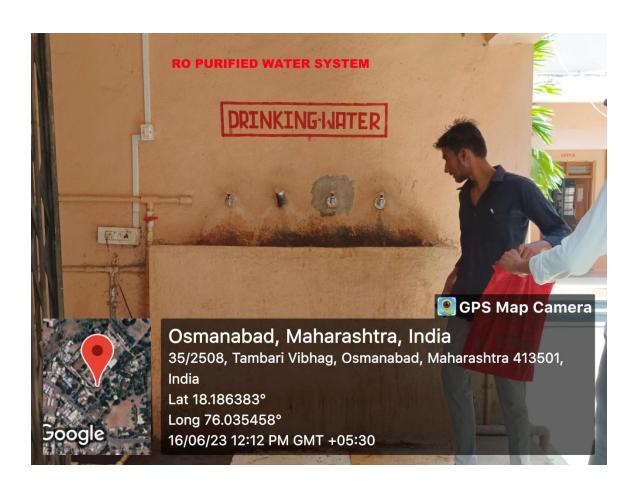

### **CLASS ROOM NO. 05 (STAFF ROOM)**



















































































## **CLASS ROOM WITH LCD PROJECTOR**





**CLASS ROOM WITH LCD PROJECTOR** 







## **LABORATORIES**













































### ZOOLOGY LABORATORY







































# DEPARTMENT OF ELECTRONICS LABORATORY GPS Map Camera Osmanabad, Maharashtra, India 52PM+PVM, S.R.T.Colony, Osmanabad, Maharashtra 413501, India Lat 18.18689° Long 76.034674° 24/07/23 01:21 PM GMT +05:30







## **CRC LABORATORY**













# U. V. CABINET





#### **COMPUTER LAB**





























**SEMINAR HALL (HALL NO. 28)** 























# **COMMON LADIES ROOM**







































### **PARKING FACILITY (UNDER CCTV SURVILLANCE & SECURITY GUARD)**





### **RESERVED PARKING FOR DIVYANG PERSON (PHYSICALLY DISABLED)**



## Note cam lite

dress: Tambari Vibhag,Osmanabad,Maharashtra,India

titude : 18.18633646° ngitude : 76.03468314°

titude : 664.0 meter

ite: 07/05/23 05:08:32 pm

curacy : 3.7900925 meter

me zone : GMT+05:30

ote : disabled parking



### **PARKING FACILITY (UNDER CCTV SURVILLANCE & SECURITY GUARD)**





### PARKING FACILITY (UNDER CCTV SURVILLANCE & SECURITY GUARD)



### **GUEST ROOM FACILITY (ADMINISTRATIVE BUILDING)**