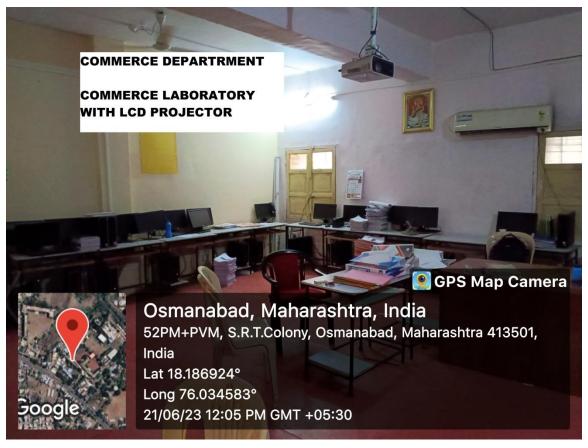

### **College Infrastructure**









**DRONE PICTURE** 













































### **CLASS ROOM NO. 05 (STAFF ROOM)**



















































































## **CLASS ROOM WITH LCD PROJECTOR**





**CLASS ROOM WITH LCD PROJECTOR** 







## **LABORATORIES**













































### ZOOLOGY LABORATORY







































# DEPARTMENT OF ELECTRONICS LABORATORY GPS Map Camera Osmanabad, Maharashtra, India 52PM+PVM, S.R.T.Colony, Osmanabad, Maharashtra 413501, India Lat 18.18689° Long 76.034674° 24/07/23 01:21 PM GMT +05:30







## **CRC LABORATORY**













# U. V. CABINET





#### **COMPUTER LAB**





























**SEMINAR HALL (HALL NO. 28)** 























# **COMMON LADIES ROOM**







































### **PARKING FACILITY (UNDER CCTV SURVILLANCE & SECURITY GUARD)**





### **RESERVED PARKING FOR DIVYANG PERSON (PHYSICALLY DISABLED)**



## Note cam lite

dress: Tambari Vibhag,Osmanabad,Maharashtra,India

titude : 18.18633646° ngitude : 76.03468314°

titude : 664.0 meter

ite: 07/05/23 05:08:32 pm

curacy : 3.7900925 meter

me zone : GMT+05:30

ote : disabled parking



### **PARKING FACILITY (UNDER CCTV SURVILLANCE & SECURITY GUARD)**





### PARKING FACILITY (UNDER CCTV SURVILLANCE & SECURITY GUARD)



### **GUEST ROOM FACILITY (ADMINISTRATIVE BUILDING)**