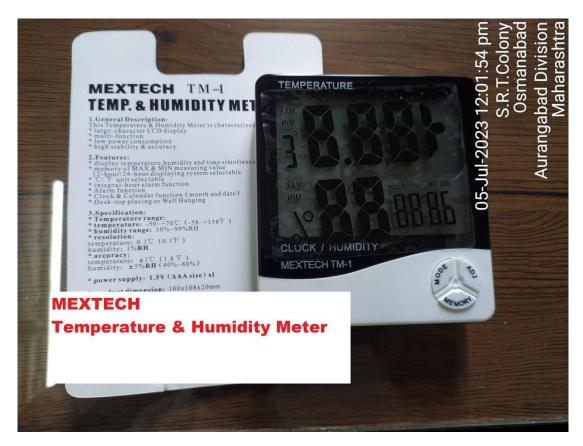

### **College Infrastructure**









**DRONE PICTURE** 













































### **CLASS ROOM NO. 05 (STAFF ROOM)**



















































































## **CLASS ROOM WITH LCD PROJECTOR**





**CLASS ROOM WITH LCD PROJECTOR** 







## **LABORATORIES**













































### ZOOLOGY LABORATORY







































# DEPARTMENT OF ELECTRONICS LABORATORY GPS Map Camera Osmanabad, Maharashtra, India 52PM+PVM, S.R.T.Colony, Osmanabad, Maharashtra 413501, India Lat 18.18689° Long 76.034674° 24/07/23 01:21 PM GMT +05:30







## **CRC LABORATORY**













# U. V. CABINET





#### **COMPUTER LAB**





























**SEMINAR HALL (HALL NO. 28)** 























# **COMMON LADIES ROOM**







































### **PARKING FACILITY (UNDER CCTV SURVILLANCE & SECURITY GUARD)**





### **RESERVED PARKING FOR DIVYANG PERSON (PHYSICALLY DISABLED)**



## Note cam lite

dress: Tambari Vibhag,Osmanabad,Maharashtra,India

titude : 18.18633646° ngitude : 76.03468314°

titude : 664.0 meter

ite: 07/05/23 05:08:32 pm

curacy : 3.7900925 meter

me zone : GMT+05