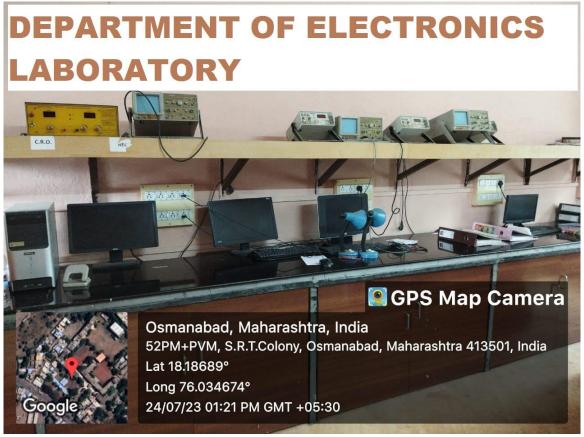

# DEPARTMENT OF ELECTRONICS LABORATORY GPS Map Camera Osmanabad, Maharashtra, India 52PM+PVM, S.R.T.Colony, Osmanabad, Maharashtra 413501, India Lat 18.18689° Long 76.034674° 24/07/23 01:21 PM GMT +05:30