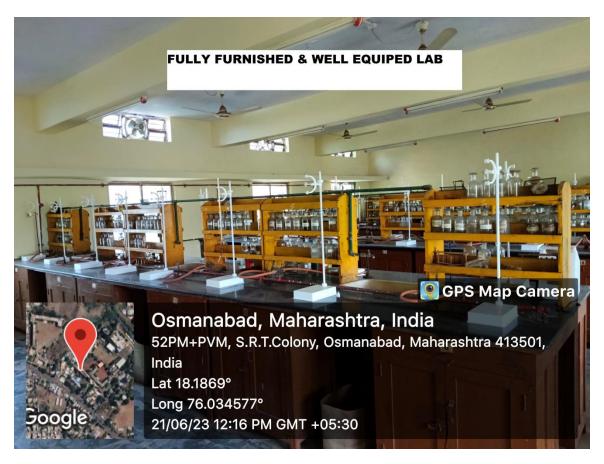

### **College Infrastructure**









**DRONE PICTURE** 













































### **CLASS ROOM NO. 05 (STAFF ROOM)**



















































































## **CLASS ROOM WITH LCD PROJECTOR**





**CLASS ROOM WITH LCD PROJECTOR** 







## **LABORATORIES**













































### ZOOLOGY LABORATORY







































# DEPARTMENT OF ELECTRONICS LABORATORY GPS Map Camera Osmanabad, Maharashtra, India 52PM+PVM, S.R.T.Colony, Osmanabad, Maharashtra 413501, India Lat 18.18689° Long 76.034674° 24/07/23 01:21 PM GMT +05:30







## **CRC LABORATORY**













# U. V. CABINET





#### **COMPUTER LAB**





























**SEMINAR HALL (HALL NO. 28)** 























# **COMMON LADIES ROOM**







































### **PARKING FACILITY (UNDER CCTV SURVILLANCE & SECURITY GUARD)**





### **RESERVED PARKING FOR DIVYANG PERSON (PHYSICALLY DISABLED)**



## Note cam lite

dress: Tambari Vibhag,Osmanabad,Maharashtra,India

titude : 18.18633646° ngitude : 76.03468314°

tit