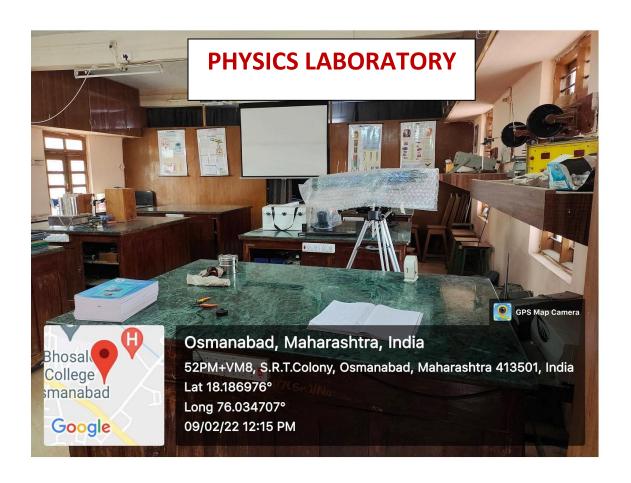

### **College Infrastructure**









**DRONE PICTURE** 













































### **CLASS ROOM NO. 05 (STAFF ROOM)**



















































































## **CLASS ROOM WITH LCD PROJECTOR**





**CLASS ROOM WITH LCD PROJECTOR** 







## **LABORATORIES**













































### ZOOLOGY LABORATORY







































# DEPARTMENT OF ELECTRONICS LABORATORY GPS Map Camera Osmanabad, Maharashtra, India 52PM+PVM, S.R.T.Colony, Osmanabad, Maharashtra 413501, India Lat 18.18689° Long 76.034674° 24/07/23 01:21 PM GMT +05:30







## **CRC LABORATORY**













# U. V. CABINET





#### **COMPUTER LAB**





























**SEMINAR HALL (HALL NO. 28)** 























# **COMMON LADIES ROOM**







































### **PARKING FACILITY (UNDER CCTV SURVILLANCE & SECURITY GUARD)**





### **RESERVED PARKING FOR DIVYANG PERSON (PHYSICALLY DISABLED)**



## Note cam lite

dress: Tambari Vibhag,Osmanabad,Maharashtra,India

titude : 18.18633646° ngitude : 76.03468314°

titude : 664.0 meter

ite: 07/05/23 05:08:32 pm

curacy : 3.7900925 meter

me zone :