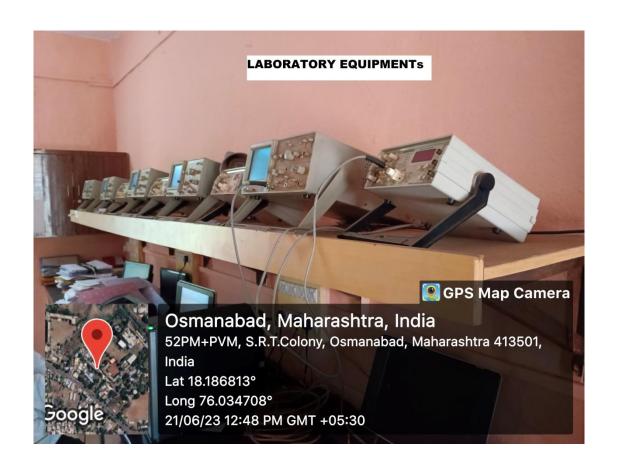

# DEPARTMENT OF ELECTRONICS LABORATORY GPS Map Camera Osmanabad, Maharashtra, India 52PM+PVM, S.R.T.Colony, Osmanabad, Maharashtra 413501, India Lat 18.18689° Long 76.034674° 24/07/23 01:21 PM GMT +05:30