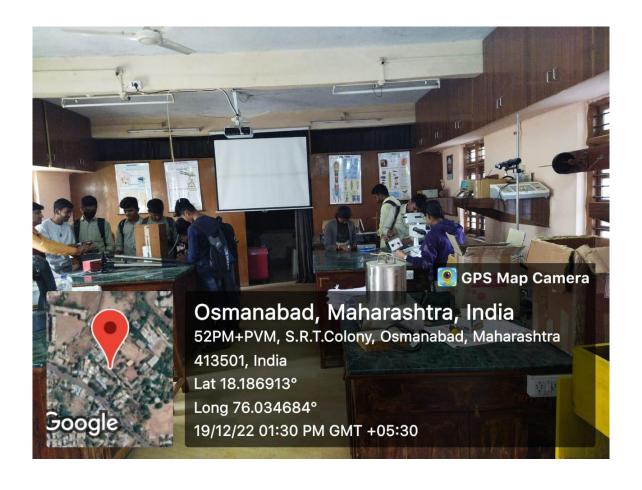

### **College Infrastructure**









**DRONE PICTURE** 













































### **CLASS ROOM NO. 05 (STAFF ROOM)**



















































































## **CLASS ROOM WITH LCD PROJECTOR**





**CLASS ROOM WITH LCD PROJECTOR** 







## **LABORATORIES**













































### ZOOLOGY LABORATORY







































# DEPARTMENT OF ELECTRONICS LABORATORY GPS Map Camera Osmanabad, Maharashtra, India 52PM+PVM, S.R.T.Colony, Osmanabad, Maharashtra 413501, India Lat 18.18689° Long 76.034674° 24/07/23 01:21 PM GMT +05:30







## **CRC LABORATORY**













# U. V. CABINET





#### **COMPUTER LAB**





























**SEMINAR HALL (HALL NO. 28)** 























# **COMMON LADIES ROOM**







































### **PARKING FACILITY (UNDER CCTV SURVILLANCE & SECURITY GUARD)**





### **RESERVED PARKING FOR DIVYANG PERSON (PHYSICALLY DISABLED)**



## Note cam lite

dress: Tambari Vibhag,Osmanabad,Maharashtra,India

titude : 18.18633646° ngitude : 76.03468314°

titude : 664.0 meter

ite: 07/05/23 05:08:32 pm

curacy : 3.7900925 meter

me zone : GMT+