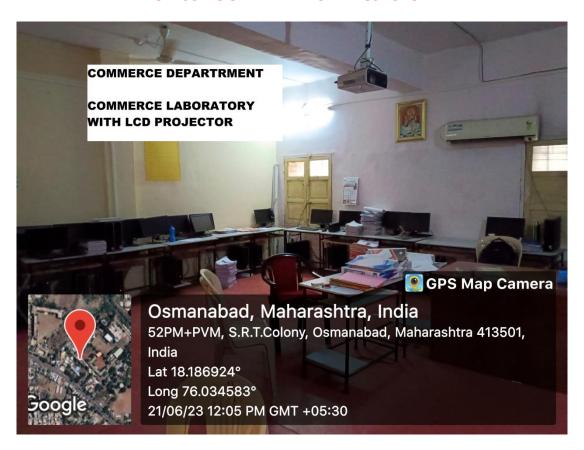

### **College Infrastructure**









**DRONE PICTURE** 













































### **CLASS ROOM NO. 05 (STAFF ROOM)**



















































































## **CLASS ROOM WITH LCD PROJECTOR**





**CLASS ROOM WITH LCD PROJECTOR** 







## **LABORATORIES**













































### ZOOLOGY LABORATORY







































# DEPARTMENT OF ELECTRONICS LABORATORY GPS Map Camera Osmanabad, Maharashtra, India 52PM+PVM, S.R.T.Colony, Osmanabad, Maharashtra 413501, India Lat 18.18689° Long 76.034674° 24/07/23 01:21 PM GMT +05:30







## **CRC LABORATORY**













# U. V. CABINET





#### **COMPUTER LAB**





























**SEMINAR HALL (HALL NO. 28)** 























# **COMMON LADIES ROOM**







































### **PARKING FACILITY (UNDER CCTV SURVILLANCE & SECURITY GUARD)**





### **RESERVED PARKING FOR DIVYANG PERSON (PHYSICALLY DISABLED)**