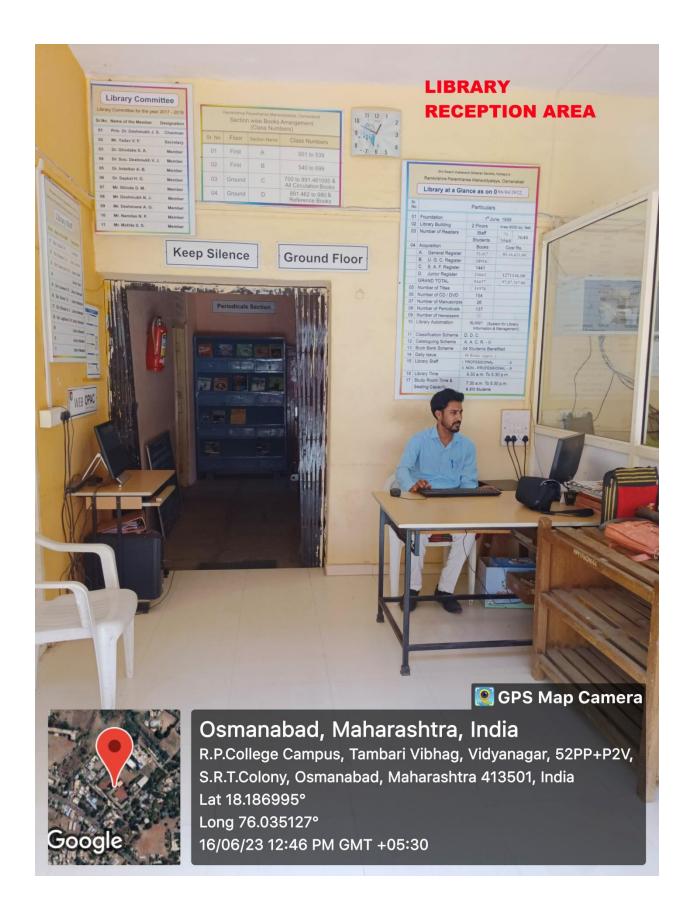

### **College Infrastructure**









**DRONE PICTURE** 













































### **CLASS ROOM NO. 05 (STAFF ROOM)**



















































































## **CLASS ROOM WITH LCD PROJECTOR**





**CLASS ROOM WITH LCD PROJECTOR** 







## **LABORATORIES**













































### ZOOLOGY LABORATORY







































# DEPARTMENT OF ELECTRONICS LABORATORY GPS Map Camera Osmanabad, Maharashtra, India 52PM+PVM, S.R.T.Colony, Osmanabad, Maharashtra 413501, India Lat 18.18689° Long 76.034674° 24/07/23 01:21 PM GMT +05:30







## **CRC LABORATORY**













# U. V. CABINET





#### **COMPUTER LAB**





























**SEMINAR HALL (HALL NO. 28)** 























# **COMMON LADIES ROOM**







































### **PARKING FACILITY (UNDER CCTV SURVILLANCE & SECURITY GUARD)**





### **RESERVED PARKING FOR DIVYANG PERSON (PHYSICALLY DISABLED)**



## Note cam lite

dress: Tambari Vibhag,Osmanabad,Maharashtra,India

titude : 18.18633646° ngitude : 76.03468314°

titude : 664.0 meter

ite: 07/05/23 05:08:32 pm

curacy : 3.7900925 meter

me zone : GMT+05:30

ote : disabled parking



### **PARKING FACILITY (UNDER CCTV SURVILLANCE & SECURITY GUARD)**





### PARKING FACILITY (UNDER CCTV SURVILLANCE & SECURITY GUARD)



### **GUEST ROOM FACILITY (ADMINISTRATIVE BUILDING)**