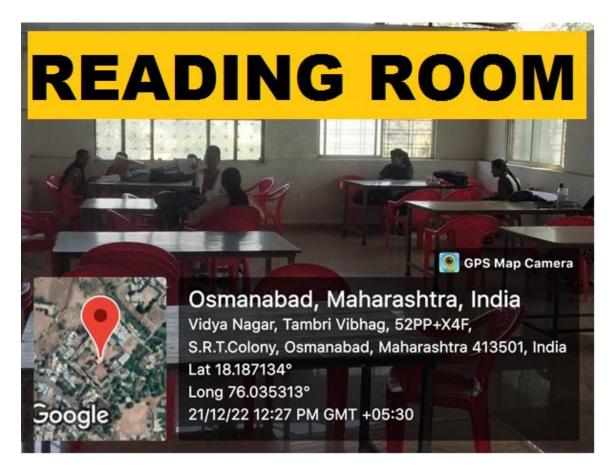

# **College Infrastructure**









**DRONE PICTURE** 













































### **CLASS ROOM NO. 05 (STAFF ROOM)**



















































































## **CLASS ROOM WITH LCD PROJECTOR**





**CLASS ROOM WITH LCD PROJECTOR** 







## **LABORATORIES**













































### ZOOLOGY LABORATORY







































# DEPARTMENT OF ELECTRONICS LABORATORY GPS Map Camera Osmanabad, Maharashtra, India 52PM+PVM, S.R.T.Colony, Osmanabad, Maharashtra 413501, India Lat 18.18689° Long 76.034674° 24/07/23 01:21 PM GMT +05:30







## **CRC LABORATORY**













# U. V. CABINET





#### **COMPUTER LAB**





























**SEMINAR HALL (HALL NO. 28)** 























# **COMMON LADIES ROOM**







































### **PARKING FACILITY (UNDER CCTV SURVILLANCE & SECURITY GUARD)**





### **RESERVED PARKING FOR DIVYANG PERSON (PHYSICALLY DISABLED)**



## Note cam lite

dress: Tambari Vibhag,Osmanabad,Maharashtra,India

titude : 18.18633646° ngitude : 76.03468314°

titude : 664.0 meter

ite: 07/05/23 05:08:32 pm

curacy : 3.7900925 meter

me zone : GMT+05:30

ote : disabled parking



### **PARKING FACILITY (UNDER CCTV SURVILLANCE & SECURITY GUARD)**





### PARKING FACILITY (UNDER CCTV SURVILLANCE & SECURITY GUARD)



### **GUEST ROOM FACILITY (ADMINISTRATIVE BUILDING)**