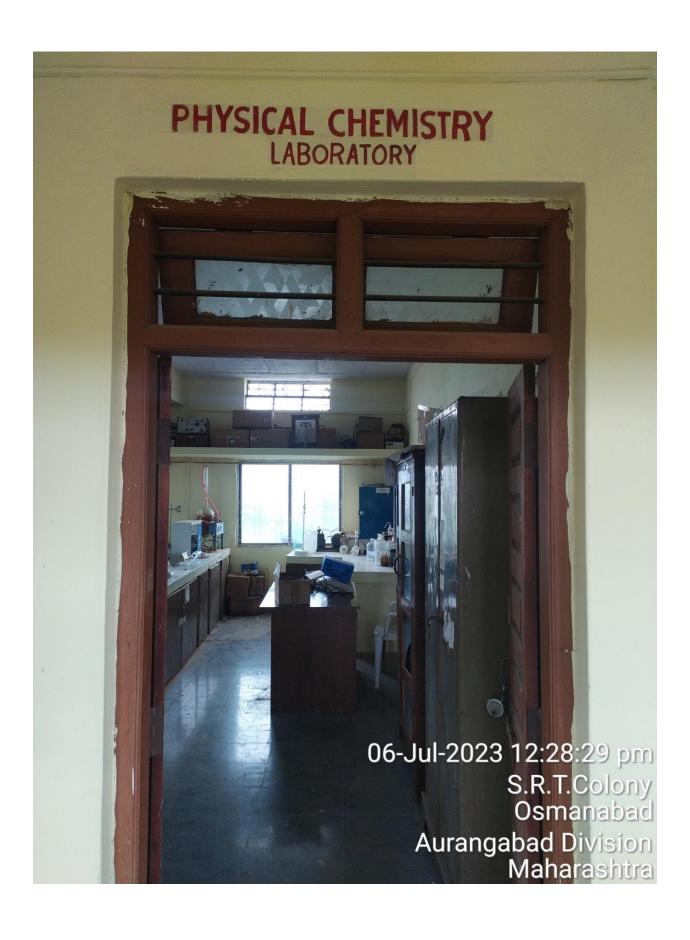

### **College Infrastructure**









**DRONE PICTURE** 













































### **CLASS ROOM NO. 05 (STAFF ROOM)**



















































































## **CLASS ROOM WITH LCD PROJECTOR**





**CLASS ROOM WITH LCD PROJECTOR** 







## **LABORATORIES**













































### ZOOLOGY LABORATORY







































# DEPARTMENT OF ELECTRONICS LABORATORY GPS Map Camera Osmanabad, Maharashtra, India 52PM+PVM, S.R.T.Colony, Osmanabad, Maharashtra 413501, India Lat 18.18689° Long 76.034674° 24/07/23 01:21 PM GMT +05:30







## **CRC LABORATORY**













# U. V. CABINET





#### **COMPUTER LAB**





























**SEMINAR HALL (HALL NO. 28)** 























# **COMMON LADIES ROOM**







































### **PARKING FACILITY (UNDER CCTV SURVILLANCE & SECURITY GUARD)**





### **RESERVED PARKING FOR DIVYANG PERSON (PHYSICALLY DISABLED)**



## Note cam lite

dress: Tambari Vibhag,Osmanabad,Maharashtra,India

titude : 18.18633646° ngitude : 76.03468314°

titude : 664.0