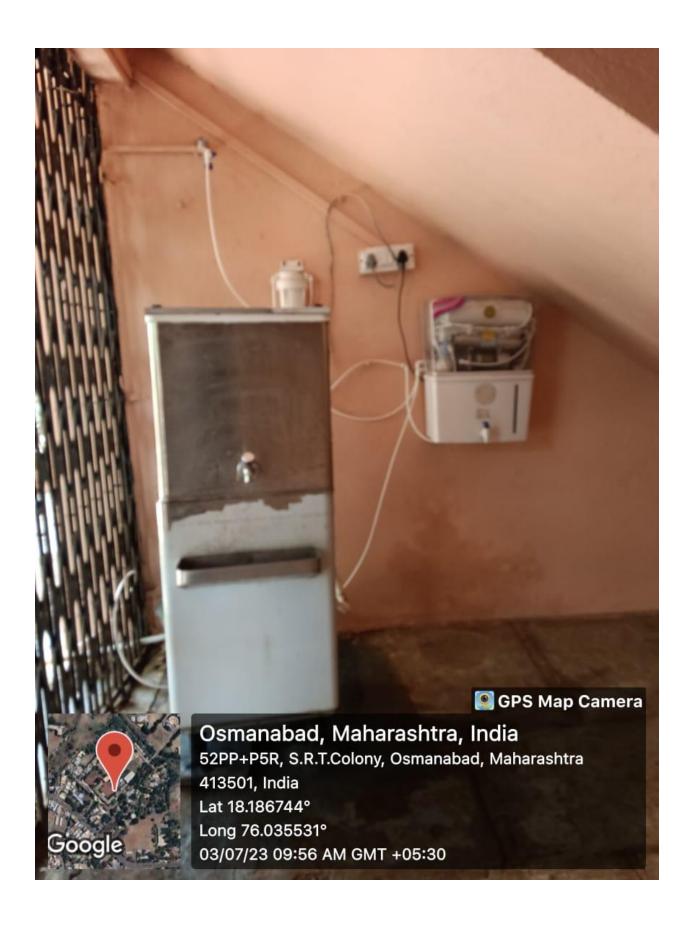

### **CLASS ROOM NO. 05 (STAFF ROOM)**



















































































## **CLASS ROOM WITH LCD PROJECTOR**





**CLASS ROOM WITH LCD PROJECTOR** 







## **LABORATORIES**













































### ZOOLOGY LABORATORY







































# DEPARTMENT OF ELECTRONICS LABORATORY GPS Map Camera Osmanabad, Maharashtra, India 52PM+PVM, S.R.T.Colony, Osmanabad, Maharashtra 413501, India Lat 18.18689° Long 76.034674° 24/07/23 01:21 PM GMT +05:30







## **CRC LABORATORY**













# U. V. CABINET





#### **COMPUTER LAB**





























**SEMINAR HALL (HALL NO. 28)** 























# **COMMON LADIES ROOM**







































### **PARKING FACILITY (UNDER CCTV SURVILLANCE & SECURITY GUARD)**





### **RESERVED PARKING FOR DIVYANG PERSON (PHYSICALLY DISABLED)**



## Note cam lite

dress: Tambari Vibhag,Osmanabad,Maharashtra,India

titude : 18.18633646° ngitude : 76.03468314°

titude : 664.0 meter

ite: 07/05/23 05:08:32 pm

curacy : 3.7900925 meter

me zone : GMT+05:30

ote : disabled parking



### **PARKING FACILITY (UNDER CCTV SURVILLANCE & SECURITY GUARD)**





### PARKING FACILITY (UNDER CCTV SURVILLANCE & SECURITY GUARD)



### **GUEST ROOM FACILITY (ADMINISTRATIVE BUILDING)**