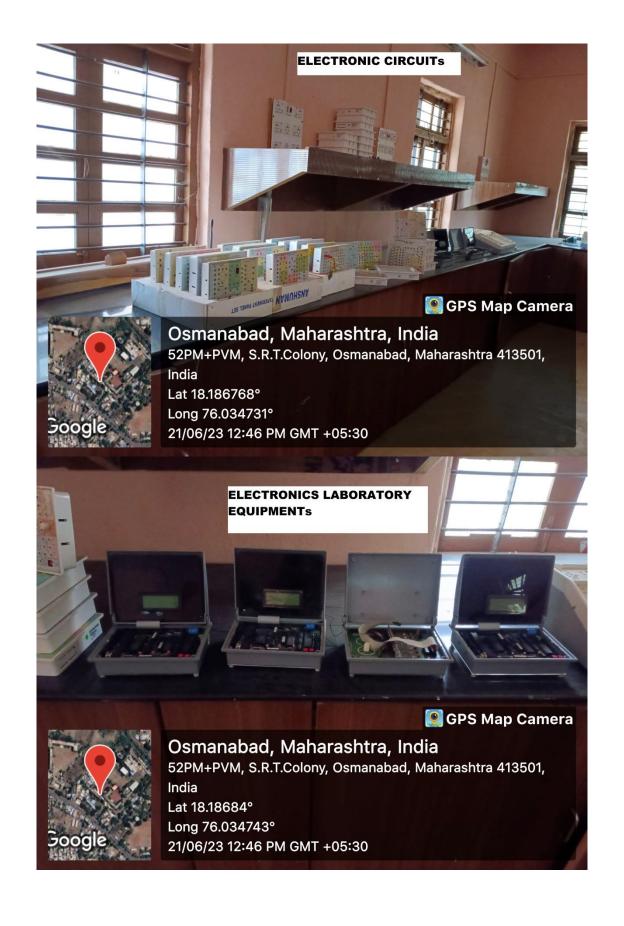

# DEPARTMENT OF ELECTRONICS LABORATORY GPS Map Camera Osmanabad, Maharashtra, India 52PM+PVM, S.R.T.Colony, Osmanabad, Maharashtra 413501, India Lat 18.18689° Long 76.034674° 24/07/23 01:21 PM GMT +05:30