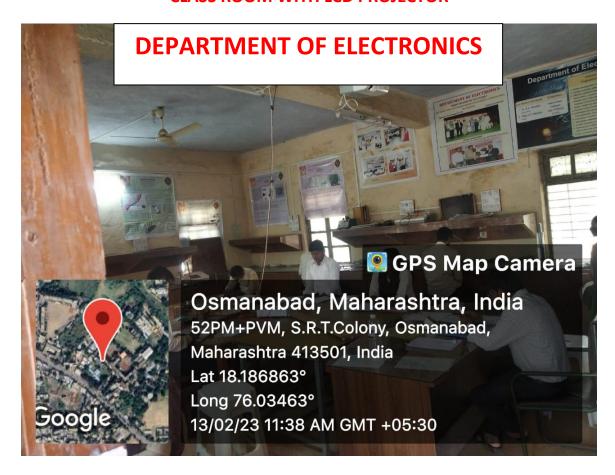

# DEPARTMENT OF ELECTRONICS LABORATORY GPS Map Camera Osmanabad, Maharashtra, India 52PM+PVM, S.R.T.Colony, Osmanabad, Maharashtra 413501, India Lat 18.18689° Long 76.034674° 24/07/23 01:21 PM GMT +05:30