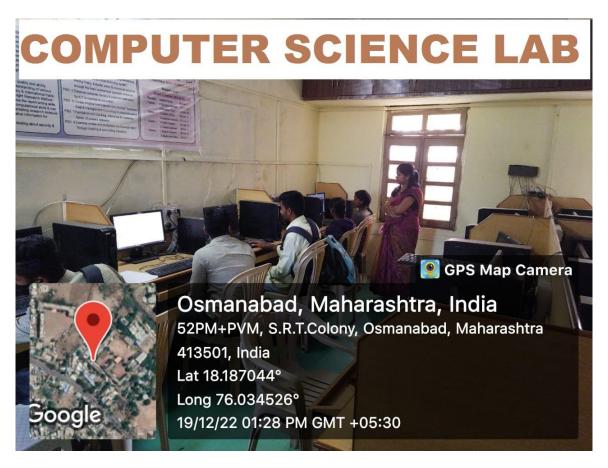

### **College Infrastructure**









**DRONE PICTURE** 













































### **CLASS ROOM NO. 05 (STAFF ROOM)**



















































































## **CLASS ROOM WITH LCD PROJECTOR**





**CLASS ROOM WITH LCD PROJECTOR** 







## **LABORATORIES**













































### ZOOLOGY LABORATORY







































# DEPARTMENT OF ELECTRONICS LABORATORY GPS Map Camera Osmanabad, Maharashtra, India 52PM+PVM, S.R.T.Colony, Osmanabad, Maharashtra 413501, India Lat 18.18689° Long 76.034674° 24/07/23 01:21 PM GMT +05:30







## **CRC LABORATORY**













# U. V. CABINET





#### **COMPUTER LAB**





























**SEMINAR HALL (HALL NO. 28)** 























# **COMMON LADIES ROOM**







































### **PARKING FACILITY (UNDER CCTV SURVILLANCE & SECURITY GUARD)**





### **RESERVED PARKING FOR DIVYANG PERSON (PHYSICALLY DISABLED)**



## Note cam lite

dress: Tambari Vibhag,Osmanabad,Maharashtra,India

titude : 18.18633646° ngitude : 76.03468314°

titude : 664.0 meter

ite: 07/05/23 05:08:32 pm

curacy : 3.7900925 meter

me zone : GMT+05:30

ote : disabled parking



### **PARKING FACILITY (UNDER CCTV SURVILLANCE & SECURITY GUARD)**





### PARKING FACILITY (UNDER CCTV SURVILLANCE & SECURITY GUARD)



### **GUEST ROOM FACILITY (ADMINISTRATIVE BUILDING)**